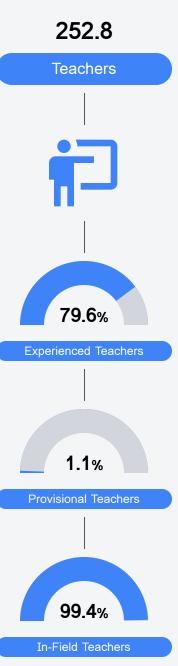

#### Other Measures

Other measurements of student performance that factor into the accountability grade.

Teacher Data