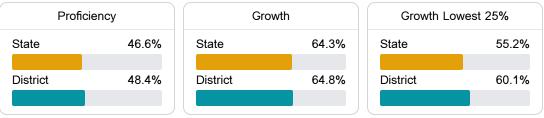

#### English

Measurements of student performance on the statewide English language arts (ELA) assessment.