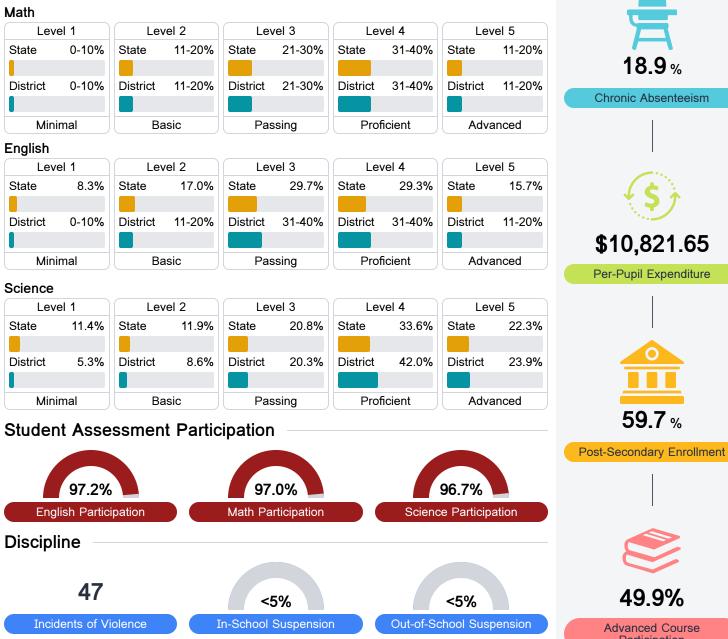

## **Detailed Assessment and Other Data**

#### Student Performance

The following information shows each level of student performance on statewide assessments.

Other Data

**Advanced Course** Participation

<5% Expulsions