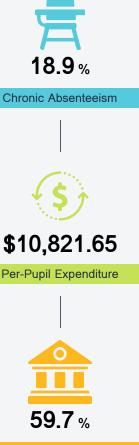

#### Other Measures

Other measurements of student performance that factor into the accountability grade.

Teacher Data

#### Student Performance

The following information shows each level of student performance on statewide assessments.

Other Data

**Advanced Course** Participation

<5% Expulsions