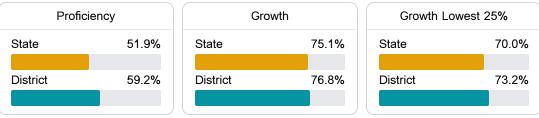

#### Math

Measurements of student performance on the statewide math assessment.