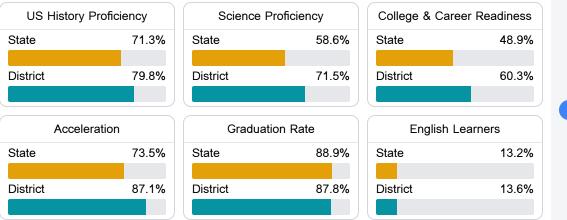

#### Other Measures

Other measurements of student performance that factor into the accountability grade.

Teacher Data