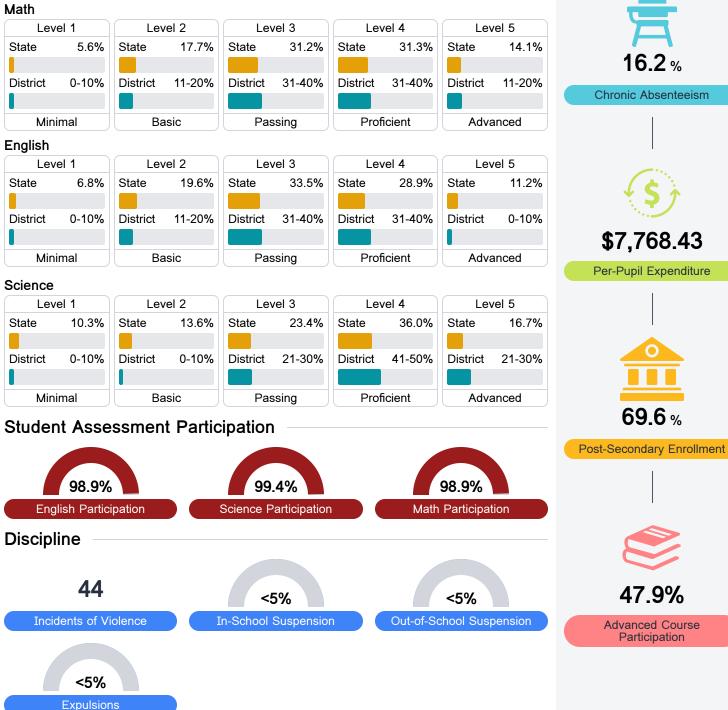

### Math

Measurements of student performance on the statewide math assessment.

#### English

Measurements of student performance on the statewide English language arts (ELA) assessment.

#### Student Performance

The following information shows each level of student performance on statewide assessments.

\* Source: 2017-2018 Civil Rights Data Collection

69.6%

47 9%

**Advanced Course** Participation