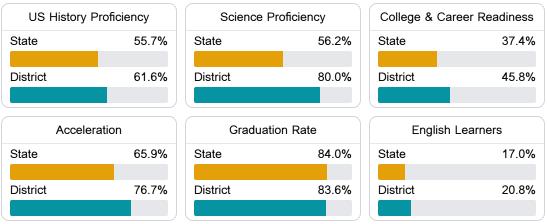

#### **Other Measures**

Other measurements of student performance that factor into the accountability grade.