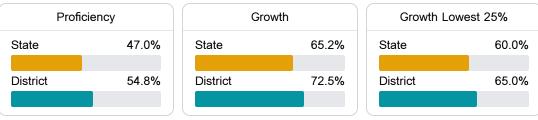

# District Report Card 2018 - 2019

For more detailed information, please visit https://msrc.mdek12.org.



## School Accountability Grade Components

Mississippi's accountability system assigns "A" through "F" letter grades for schools and districts. Grades are based on student achievement, student growth, student participation in testing, and other academic measures.

### Math

Measurements of student performance on the statewide math assessment.



#### English

Measurements of student performance on the statewide English language arts (ELA) assessment.



#### **Other Measures**

Other measurements of student performance that factor into the accountability grade.







## **Detailed Assessment and Other Data**

#### Student Performance

The following information shows each level of student performance on statewide assessments.



\* Source: 2017-2018 Civil Rights Data Collection



69.6%

47 9%

**Advanced Course** Participation

Other Data