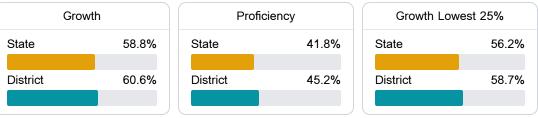

#### English

Measurements of student performance on the statewide English language arts (ELA) assessment.