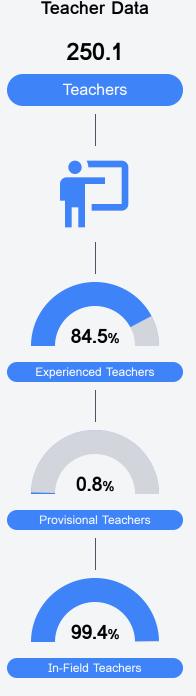

# District Report Card 2018 - 2019

For more detailed information, please visit https://msrc.mdek12.org.



## School Accountability Grade Components

Mississippi's accountability system assigns "A" through "F" letter grades for schools and districts. Grades are based on student achievement, student growth, student participation in testing, and other academic measures.

### Math

Measurements of student performance on the statewide math assessment.



#### English

Measurements of student performance on the statewide English language arts (ELA) assessment.



#### **Other Measures**

Other measurements of student performance that factor into the accountability grade.







## **Detailed Assessment and Other Data**

#### Student Performance

The following information shows each level of student performance on statewide assessments.



\* Source: 2017-2018 Civil Rights Data Collection



69.6%

47 9%

**Advanced Course** Participation

Other Data