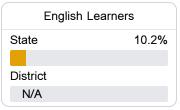

#### **English**

Measurements of student performance on the statewide English language arts (ELA) assessment.

Science Proficiency

63.4%

43.8%