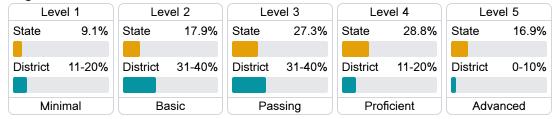

### Student Performance

The following information shows each level of student performance on statewide assessments.

#### Math