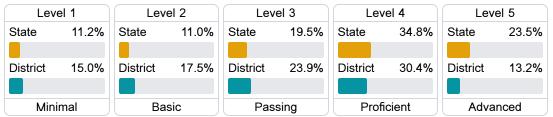

### Student Performance

The following information shows each level of student performance on statewide assessments.

#### **English**