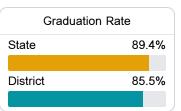

>.



# Humphreys County School District Belzoni. MS



401 Fourth Street Belzoni, MS 39038



Earl Watkins ewatkins@masd.k12.ms.us

# School Accountability Grade Components

Mississippi's accountability system assigns "A" through "F" letter grades for schools and districts. Grades are based on student achievement, student growth, student participation in testing, and other academic measures.

#### Math

Measurements of student performance on the statewide math assessment.







#### **English**

Measurements of student performance on the statewide English language arts (ELA) assessment.





Science Proficiency

63.4%

43.8%



#### Other Measures

Other measurements of student performance that factor into the accountability grade.

State

District



77.4%

**US History Proficiency** 









71.6



88.2%

In-Field Teachers



District

# **Humphreys County School District**

## **Detailed Assessment and Other Data**

### Student Performance

The following information shows each level of student performance on statewide assessments.

#### Math



#### **English**



#### Science



# Student Assessment Participation



10.0%

Incidents of Violence **Out-of-School Suspension** 

<5% **Expulsions** 

## Other Data



Chronic Absenteeism



\$16,539.37

Per-Pupil Expenditure



Post-Secondary Enrollment



**Advanced Course** Participation