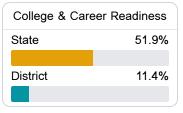

#### Other Measures

Other measurements of student performance that factor into the accountability grade.

State

District

77.4%

**US History Proficiency** 

71.6

88.2%