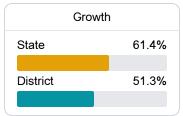

### Student Performance

The following information shows each level of student performance on statewide assessments.