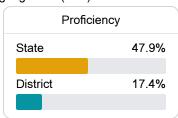

# District Report Card 2023 - 2024

For more detailed information, please visit <a href="https://msrc.mdek12.org">https://msrc.mdek12.org</a>.



# Humphreys County School District Belzoni. MS



401 Fourth Street Belzoni, MS 39038



Earl Watkins ewatkins@masd.k12.ms.us

# School Accountability Grade Components

Mississippi's accountability system assigns "A" through "F" letter grades for schools and districts. Grades are based on student achievement, student growth, student participation in testing, and other academic measures.

#### Math

Measurements of student performance on the statewide math assessment.







#### **English**

Measurements of student performance on the statewide English language arts (ELA) assessment.





Science Proficiency

63.4%

43.8%



#### Other Measures

Other measurements of student performance that factor into the accountability grade.

State

District



77.4%

**US History Proficiency** 









71.6



88.2%

In-Field Teachers



District

# **Humphreys County School District**

## **Detailed Assessment and Other Data**

### Student Performance

The following information shows each level of student performance on statewide assessments.

#### Math



#### **English**



#### Science



# Student Assessment Participation



10.0%

Incidents of Violence **Out-of-School Suspension** 

<5% **Expulsions** 

## Other Data



Chronic Absenteeism



\$16,539.37

Per-Pupil Expenditure



Post-Secondary Enrollment



**Advanced Course** Participation