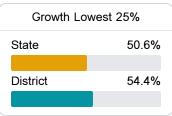

# District Report Card 2023 - 2024

For more detailed information, please visit <a href="https://msrc.mdek12.org">https://msrc.mdek12.org</a>.



# Humphreys County School District Belzoni. MS



401 Fourth Street Belzoni, MS 39038



Earl Watkins ewatkins@masd.k12.ms.us

# School Accountability Grade Components

Mississippi's accountability system assigns "A" through "F" letter grades for schools and districts. Grades are based on student achievement, student growth, student participation in testing, and other academic measures.

#### Math

Measurements of student performance on the statewide math assessment.







#### **English**

Measurements of student performance on the statewide English language arts (ELA) assessment.





Science Proficiency

63.4%

43.8%



#### Other Measures

Other measurements of student performance that factor into the accountability grade.

State

District



77.4%

**US History Proficiency** 









71.6



88.2%

In-Field Teachers



District

# **Humphreys County School District**

## **Detailed Assessment and Other Data**

### Student Performance

The following information shows each level of student performance on statewide assessments.

#### Math



#### **English**



#### Science



# Student Assessment Participation



10.0%

Incidents of Violence **Out-of-School Suspension** 

<5% **Expulsions** 

## Other Data



Chronic Absenteeism



\$16,539.37

Per-Pupil Expenditure



Post-Secondary Enrollment



**Advanced Course** Participation