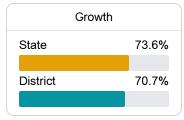

### Student Performance

The following information shows each level of student performance on statewide assessments.