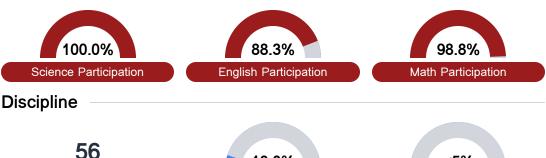

# Student Assessment Participation

10.0%

Incidents of Violence **Out-of-School Suspension** 

<5% **Expulsions** 