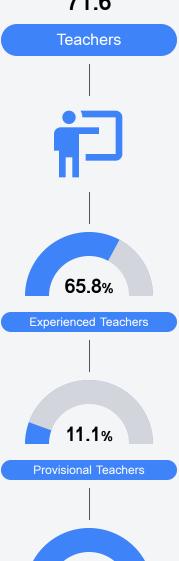

#### Other Measures

Other measurements of student performance that factor into the accountability grade.

State

District

77.4%

**US History Proficiency** 

71.6

88.2%

In-Field Teachers

District