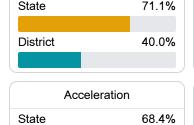

mdek12.org">https://msrc.mdek12.org</a>.



# Humphreys County School District Belzoni. MS



401 Fourth Street Belzoni, MS 39038



Earl Watkins ewatkins@masd.k12.ms.us

# School Accountability Grade Components

Mississippi's accountability system assigns "A" through "F" letter grades for schools and districts. Grades are based on student achievement, student growth, student participation in testing, and other academic measures.

#### Math

Measurements of student performance on the statewide math assessment.







#### **English**

Measurements of student performance on the statewide English language arts (ELA) assessment.





Science Proficiency

63.4%

43.8%



#### Other Measures

Other measurements of student performance that factor into the accountability grade.

State

District



77.4%

**US History Proficiency** 









71.6



88.2%

In-Field Teachers



District

# **Humphreys County School District**

## **Detailed Assessment and Other Data**

### Student Performance

The following information shows each level of student performance on statewide assessments.

#### Math



#### **English**



#### Science



# Student Assessment Participation



10.0%

Incidents of Violence **Out-of-School Suspension** 

<5% **Expulsions** 

## Other Data



Chronic Absenteeism



\$16,539.37

Per-Pupil Expenditure



Post-Secondary Enrollment



**Advanced Course** Participation