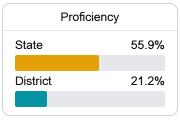

#### Math

Measurements of student performance on the statewide math assessment.