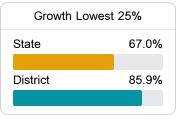

### Student Performance

The following information shows each level of student performance on statewide assessments.