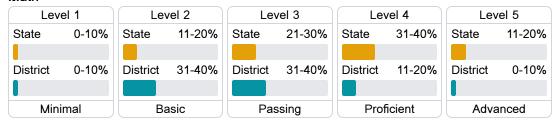

### Student Performance

The following information shows each level of student performance on statewide assessments.

#### Math

#### **English**

#### Science