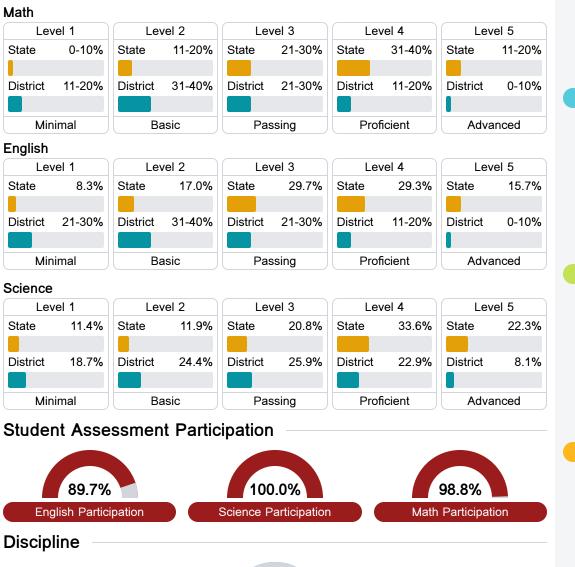

#### Student Performance

The following information shows each level of student performance on statewide assessments.

Other Data

20.4%

Chronic Absenteeism

\$13,393.82

Per-Pupil Expenditure

16.7 %