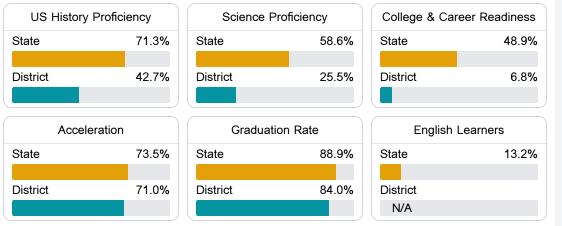

#### **Other Measures**

Other measurements of student performance that factor into the accountability grade.

Teacher Data