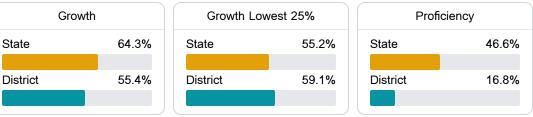

#### English

Measurements of student performance on the statewide English language arts (ELA) assessment.