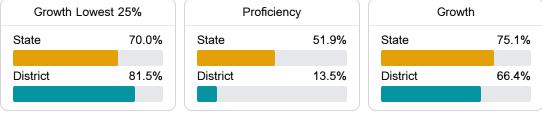

#### Math

Measurements of student performance on the statewide math assessment.