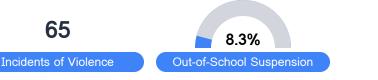

#### Student Performance

The following information shows each level of student performance on statewide assessments.

Other Data

20.4%

Chronic Absenteeism

\$13,393.82

Per-Pupil Expenditure

16.7 %