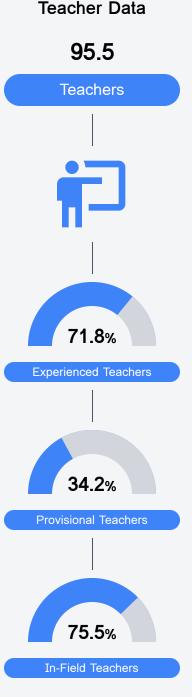

## **Detailed Assessment and Other Data**

#### Student Performance

The following information shows each level of student performance on statewide assessments.

Participation

Other Data