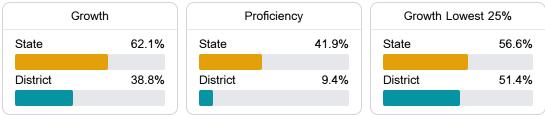

### English

Measurements of student performance on the statewide English language arts (ELA) assessment.