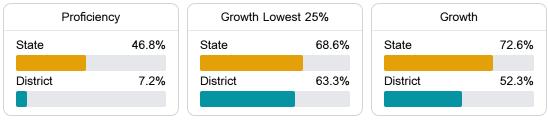

#### Math

Measurements of student performance on the statewide math assessment.