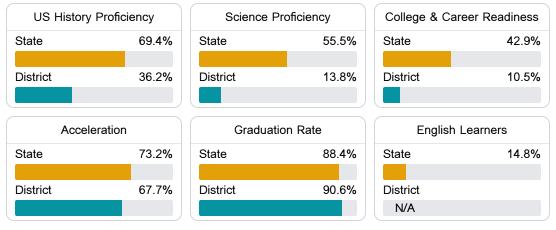

#### Other Measures

Other measurements of student performance that factor into the accountability grade.