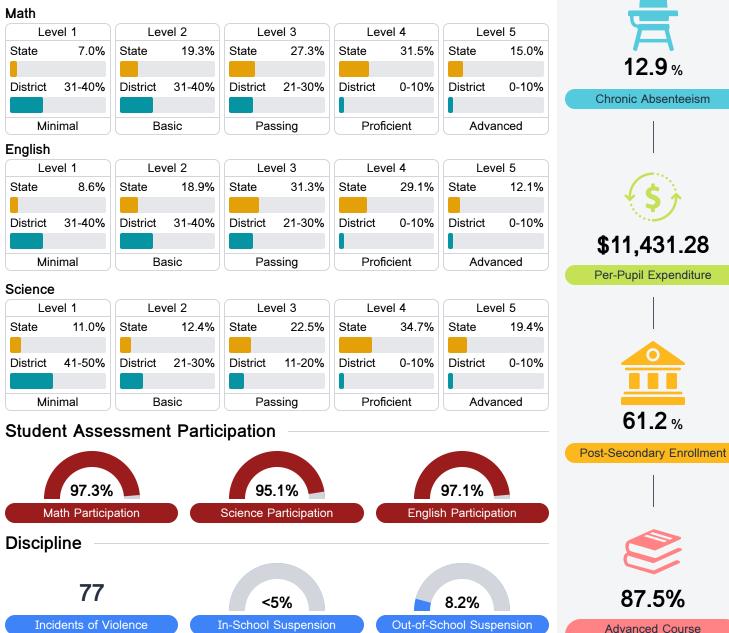

#### Math

Measurements of student performance on the statewide math assessment.

### English

Measurements of student performance on the statewide English language arts (ELA) assessment.

## **Detailed Assessment and Other Data**

#### Student Performance

The following information shows each level of student performance on statewide assessments.

Participation

Other Data