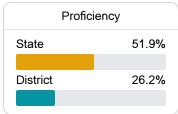

#### Math

Measurements of student performance on the statewide math assessment.