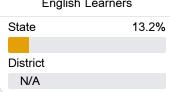

#### Other Measures

Other measurements of student performance that factor into the accountability grade.

| College & Career Readiness |       |
|----------------------------|-------|
| State                      | 48.9% |
|                            |       |
| District                   | 19.7% |
|                            |       |
|                            |       |
| Fnglish Learners           |       |