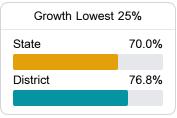

#### Math

Measurements of student performance on the statewide math assessment.