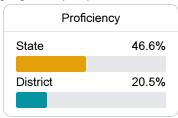

## **English**

Measurements of student performance on the statewide English language arts (ELA) assessment.