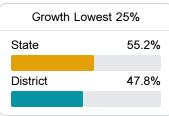

#### Math

Measurements of student performance on the statewide math assessment.