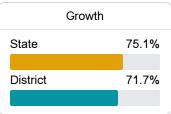

## **English**

Measurements of student performance on the statewide English language arts (ELA) assessment.