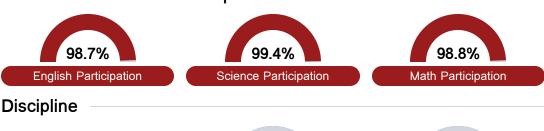

statewide English language arts (ELA) assessment.







#### Other Measures

Other measurements of student performance that factor into the accountability grade.





| College & Career Readiness |       |
|----------------------------|-------|
| State                      | 48.9% |
|                            |       |
| District                   | 19.7% |
|                            |       |
|                            |       |
| Fnglish Learners           |       |







#### **Teacher Data**

169.7



82.8%

**In-Field Teachers** 



## **Detailed Assessment and Other Data**

#### Student Performance

The following information shows each level of student performance on statewide assessments.

#### Math



#### **English**



#### Science



# Student Assessment Participation







#### Other Data



Chronic Absenteeism



\$14,641.68

Per-Pupil Expenditure



Post-Secondary Enrollment



**Advanced Course** Participation