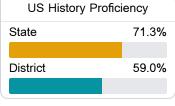

#### Other Measures

Other measurements of student performance that factor into the accountability grade.

| College & Career Readiness |       |
|----------------------------|-------|
| State                      | 48.9% |
|                            |       |
| District                   | 19.7% |
|                            |       |
|                            |       |
| Fnglish Learners           |       |