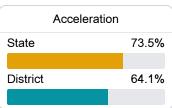

#### Other Measures

Other measurements of student performance that factor into the accountability grade.

| College & Career Readiness |       |
|----------------------------|-------|
| State                      | 48.9% |
|                            |       |
| District                   | 19.7% |
|                            |       |
|                            |       |
| Fnglish Learners           |       |