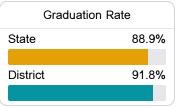

#### Other Measures

Other measurements of student performance that factor into the accountability grade.

| College & Career Readiness |       |
|----------------------------|-------|
| State                      | 48.9% |
|                            |       |
| District                   | 19.7% |
|                            |       |
|                            |       |
| Fnglish Learners           |       |