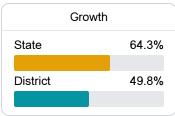

## **English**

Measurements of student performance on the statewide English language arts (ELA) assessment.