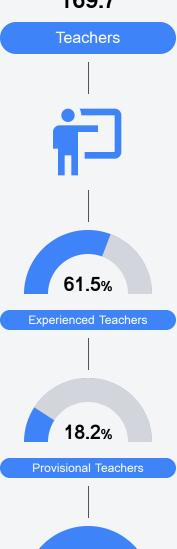

and districts. Grades are based on student achievement, student growth, student participation in testing, and other academic measures.

#### Math

Measurements of student performance on the statewide math assessment.







## **English**

Measurements of student performance on the statewide English language arts (ELA) assessment.







#### Other Measures

Other measurements of student performance that factor into the accountability grade.





| College & Career Readiness |       |
|----------------------------|-------|
| State                      | 48.9% |
|                            |       |
| District                   | 19.7% |
|                            |       |
|                            |       |
| Fnglish Learners           |       |







#### **Teacher Data**

169.7



82.8%

**In-Field Teachers** 



## **Detailed Assessment and Other Data**

#### Student Performance

The following information shows each level of student performance on statewide assessments.

#### Math



#### **English**



#### Science



# Student Assessment Participation







#### Other Data



Chronic Absenteeism



\$14,641.68

Per-Pupil Expenditure



Post-Secondary Enrollment



**Advanced Course** Participation