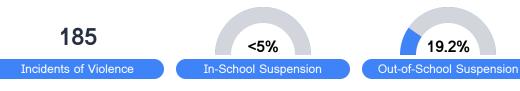

#### Other Data

Chronic Absenteeism

\$14,641.68

Per-Pupil Expenditure

Post-Secondary Enrollment

**Advanced Course** Participation