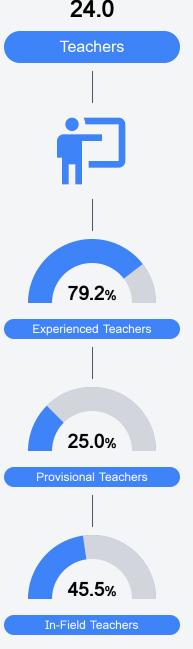

rt Card 2021 - 2022

For more detailed information, please visit https://msrc.mdek12.org.



### School Accountability Grade Components

Mississippi's accountability system assigns "A" through "F" letter grades for schools and districts. Grades are based on student achievement, student growth, student participation in testing, and other academic measures. COVID - 19 pandemic disruptions continue to be reflected in 2021 - 2022 accountability data, particularly growth data.

**Teacher Data** 

#### Math

Measurements of student performance on the statewide math assessment.



#### English

Measurements of student performance on the statewide English language arts (ELA) assessment.



#### Other Measures

Other measurements of student performance that factor into the accountability grade.







## **Detailed Assessment and Other Data**

#### Student Performance

The following information shows each level of student performance on statewide assessments.



**Out-of-School Suspension** 





Chronic Absenteeism



Incidents of Violence

**Expulsions**