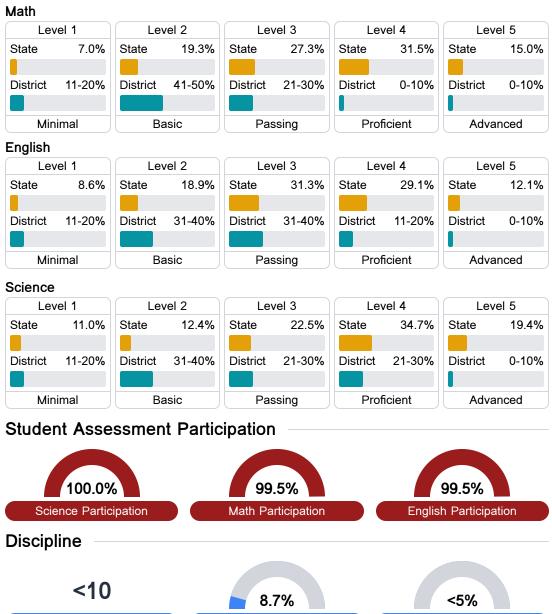

#### Student Performance

The following information shows each level of student performance on statewide assessments.

**Out-of-School Suspension** 

Chronic Absenteeism

Incidents of Violence

**Expulsions** 