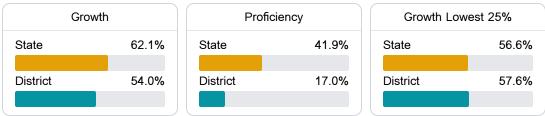

#### English

Measurements of student performance on the statewide English language arts (ELA) assessment.