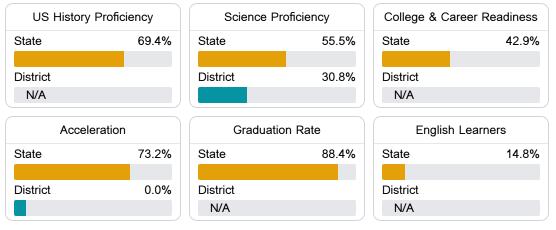

#### Other Measures

Other measurements of student performance that factor into the accountability grade.