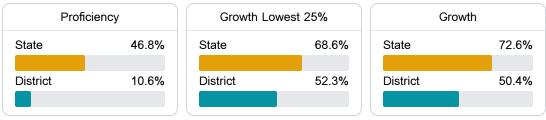

#### Math

Measurements of student performance on the statewide math assessment.