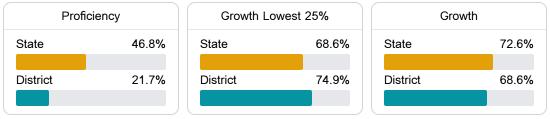

#### Math

Measurements of student performance on the statewide math assessment.