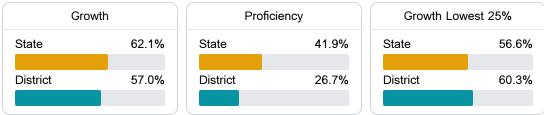

#### English

Measurements of student performance on the statewide English language arts (ELA) assessment.