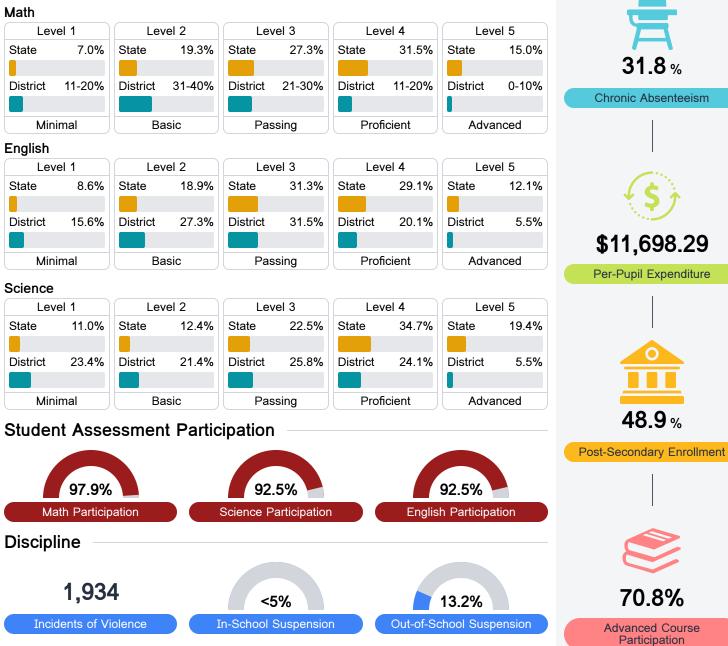

#### Math

Measurements of student performance on the statewide math assessment.

#### English

Measurements of student performance on the statewide English language arts (ELA) assessment.

## **Detailed Assessment and Other Data**

#### Student Performance

The following information shows each level of student performance on statewide assessments.

.8 %

Other Data

<5% Expulsions