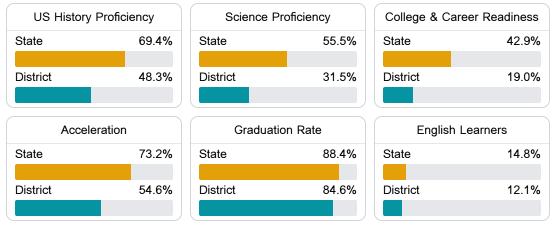

#### Other Measures

Other measurements of student performance that factor into the accountability grade.