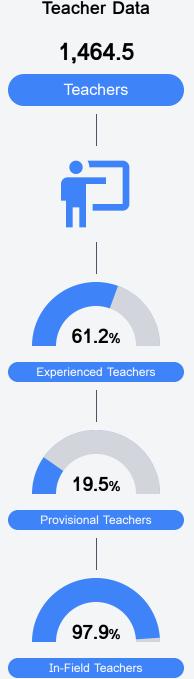

# District Report Card 2021 - 2022

For more detailed information, please visit https://msrc.mdek12.org.



### School Accountability Grade Components

Mississippi's accountability system assigns "A" through "F" letter grades for schools and districts. Grades are based on student achievement, student growth, student participation in testing, and other academic measures. COVID - 19 pandemic disruptions continue to be reflected in 2021 - 2022 accountability data, particularly growth data.

#### Math

Measurements of student performance on the statewide math assessment.



#### English

Measurements of student performance on the statewide English language arts (ELA) assessment.



#### Other Measures

Other measurements of student performance that factor into the accountability grade.







## **Detailed Assessment and Other Data**

#### Student Performance

The following information shows each level of student performance on statewide assessments.



.8 %

Other Data

<5% Expulsions