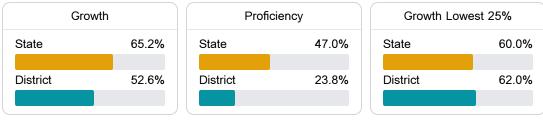

# District Report Card 2018 - 2019

For more detailed information, please visit https://msrc.mdek12.org.



## School Accountability Grade Components

Mississippi's accountability system assigns "A" through "F" letter grades for schools and districts. Grades are based on student achievement, student growth, student participation in testing, and other academic measures.

### Math

Measurements of student performance on the statewide math assessment.



#### English

Measurements of student performance on the statewide English language arts (ELA) assessment.



#### Other Measures

Other measurements of student performance that factor into the accountability grade.









## **Detailed Assessment and Other Data**

#### Student Performance

The following information shows each level of student performance on statewide assessments.



\* Source: 2017-2018 Civil Rights Data Collection



Other Data







**Advanced Course** Participation

Page 2 of 2