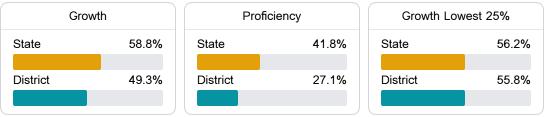

#### English

Measurements of student performance on the statewide English language arts (ELA) assessment.