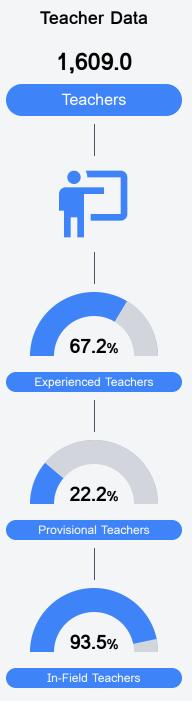

#### Student Performance

The following information shows each level of student performance on statewide assessments.

\* Source: 2017-2018 Civil Rights Data Collection

Other Data

**Advanced Course** Participation