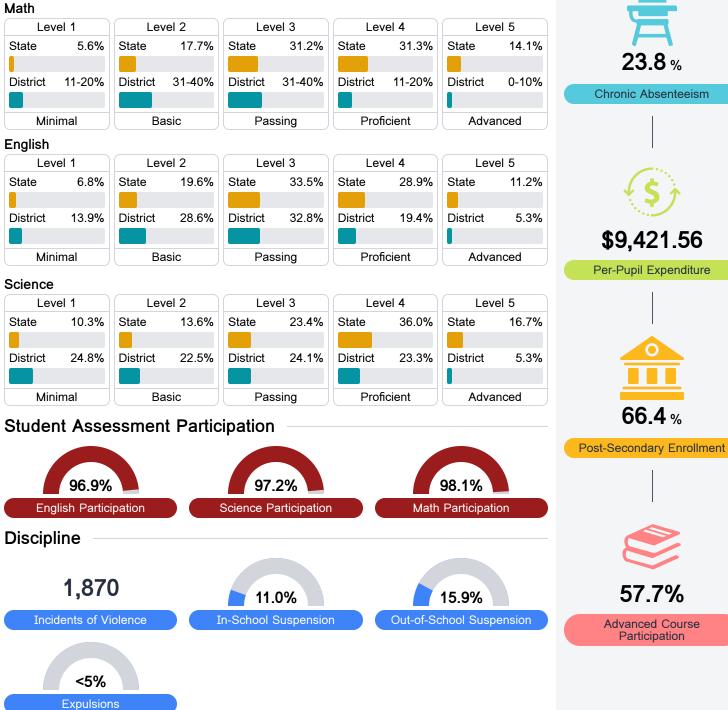

## **Detailed Assessment and Other Data**

#### Student Performance

The following information shows each level of student performance on statewide assessments.

\* Source: 2017-2018 Civil Rights Data Collection

Other Data

**Advanced Course** Participation