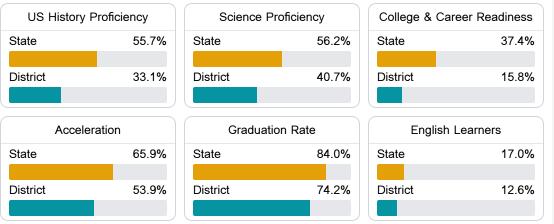

#### Other Measures

Other measurements of student performance that factor into the accountability grade.