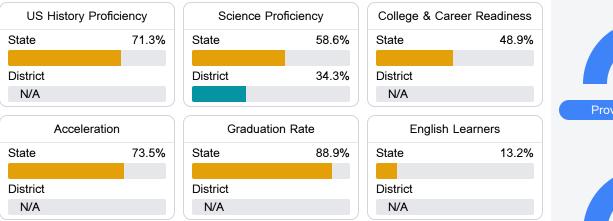

#### **Other Measures**

Other measurements of student performance that factor into the accountability grade.

Teacher Data