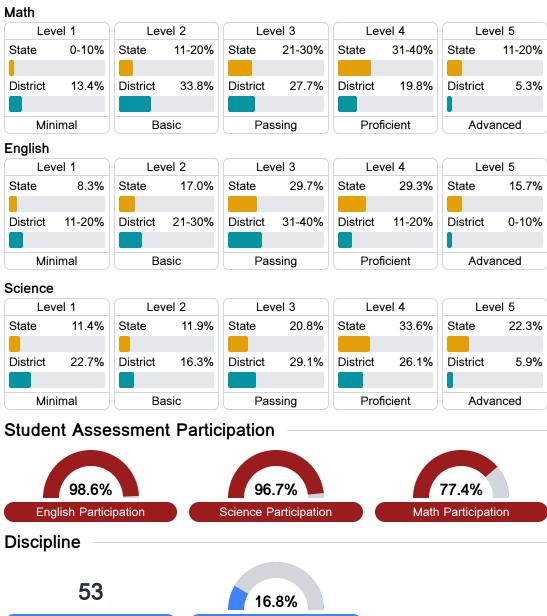

## **Detailed Assessment and Other Data**

#### Student Performance

The following information shows each level of student performance on statewide assessments.

**Out-of-School Suspension** 

Other Data

Chronic Absenteeism

\$14,040.79 Per-Pupil Expenditure