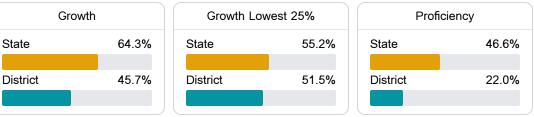

#### English

Measurements of student performance on the statewide English language arts (ELA) assessment.