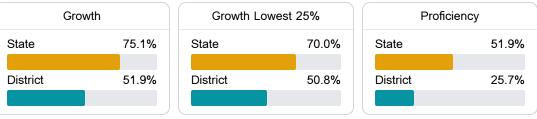

#### Math

Measurements of student performance on the statewide math assessment.