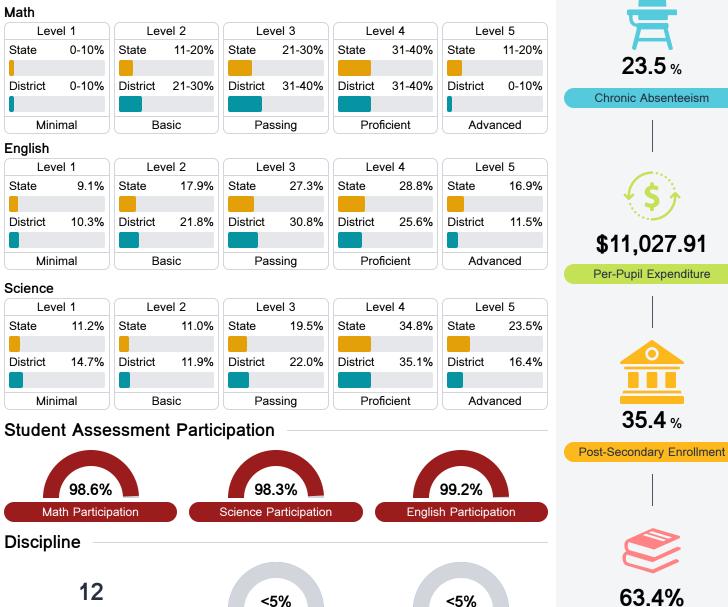

## **Detailed Assessment and Other Data**

#### Student Performance

The following information shows each level of student performance on statewide assessments.

**Out-of-School Suspension** 

23.5%

35.4 %

**Advanced Course** Participation

Incidents of Violence