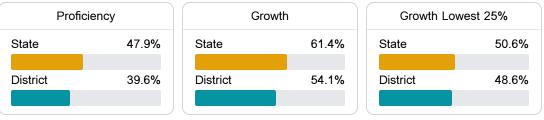

#### English

Measurements of student performance on the statewide English language arts (ELA) assessment.