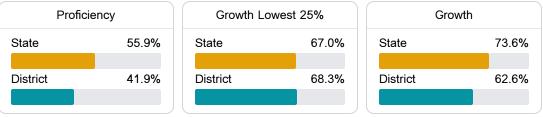

#### Math

Measurements of student performance on the statewide math assessment.