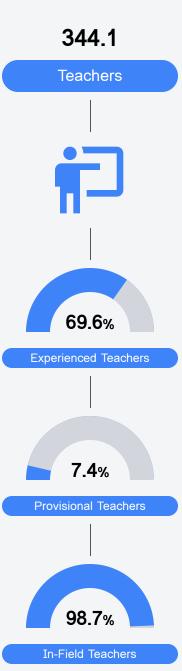

#### Other Measures

Other measurements of student performance that factor into the accountability grade.

Teacher Data