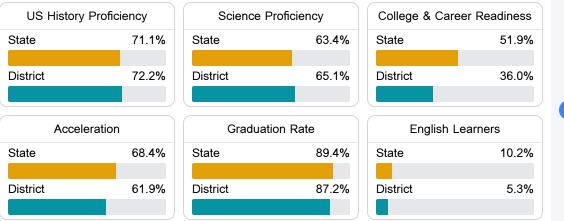

#### Other Measures

Other measurements of student performance that factor into the accountability grade.

Teacher Data