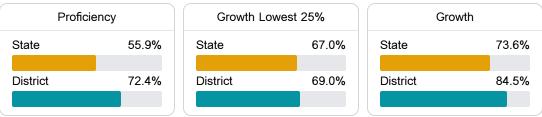

#### Math

Measurements of student performance on the statewide math assessment.