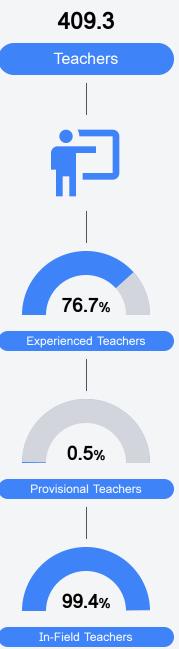

#### Other Measures

Other measurements of student performance that factor into the accountability grade.

Teacher Data