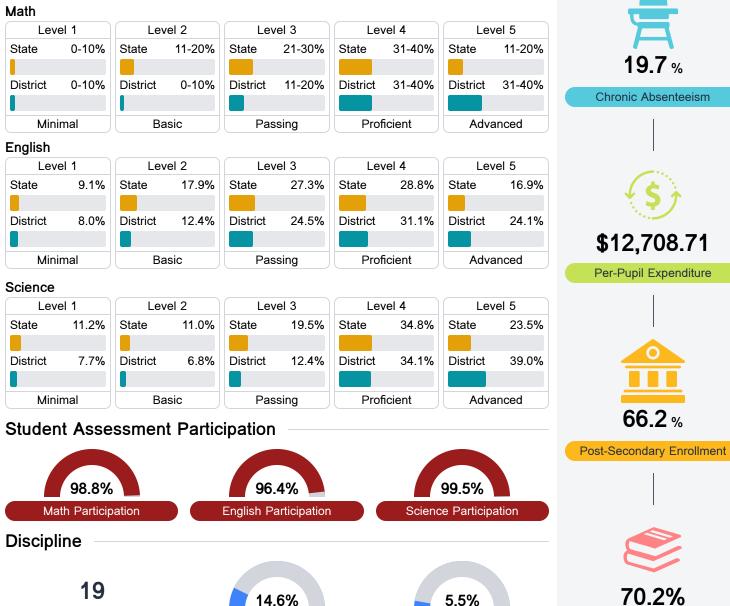

## **Detailed Assessment and Other Data**

#### Student Performance

The following information shows each level of student performance on statewide assessments.

**In-School Suspension** 

Other Data

197%

**66.2** %

**Advanced Course** Participation

**Out-of-School Suspension** 