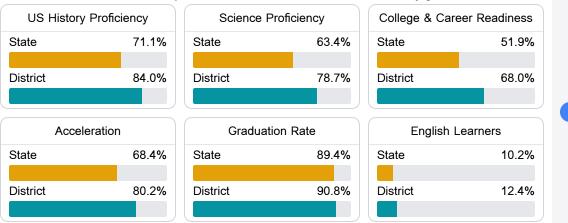

#### Other Measures

Other measurements of student performance that factor into the accountability grade.

Teacher Data