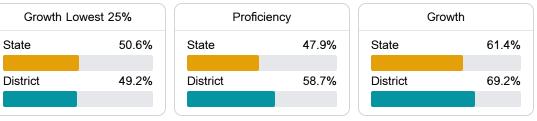

#### English

Measurements of student performance on the statewide English language arts (ELA) assessment.