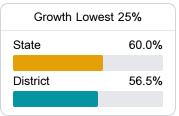

### **English**

Measurements of student performance on the statewide English language arts (ELA) assessment.

Science Proficiency

56.2%