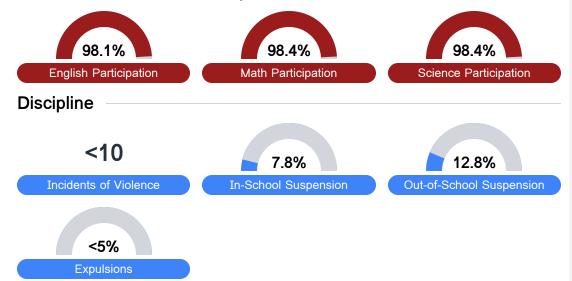

### **Student Assessment Participation**

<sup>\*</sup> Source: 2017-2018 Civil Rights Data Collection