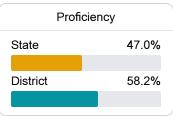

## District Report Card 2018 - 2019

For more detailed information, please visit <a href="https://msrc.mdek12.org">https://msrc.mdek12.org</a>.



# Harrison County School District Gulfport, MS



11072 HIGHWAY 49 Gulfport, MS 39503



Mitchell King mking@harrison.k12.ms.us

### **School Accountability Grade Components**

Mississippi's accountability system assigns "A" through "F" letter grades for schools and districts. Grades are based on student achievement, student growth, student participation in testing, and other academic measures.

### Math

Measurements of student performance on the statewide math assessment.







### **English**

Measurements of student performance on the statewide English language arts (ELA) assessment.





Science Proficiency

56.2%



### Other Measures

Other measurements of student performance that factor into the accountability grade.

State



Acceleration

65.9%

67.5%



| College & Career Readiness |       |
|----------------------------|-------|
| State                      | 37.4% |
| District                   | 45.0% |
|                            |       |





874.7



98.1%

In-Field Teachers



State

District

# **Harrison County School District**

### **Detailed Assessment and Other Data**

### Student Performance

The following information shows each level of student performance on statewide assessments.

### Math



### **English**



### Science



### *