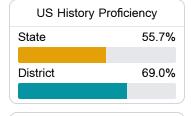

ttps://msrc.mdek12.org">https://msrc.mdek12.org</a>.



# Harrison County School District Gulfport, MS



11072 HIGHWAY 49 Gulfport, MS 39503



Mitchell King mking@harrison.k12.ms.us

### **School Accountability Grade Components**

Mississippi's accountability system assigns "A" through "F" letter grades for schools and districts. Grades are based on student achievement, student growth, student participation in testing, and other academic measures.

### Math

Measurements of student performance on the statewide math assessment.







### **English**

Measurements of student performance on the statewide English language arts (ELA) assessment.





Science Proficiency

56.2%



### Other Measures

Other measurements of student performance that factor into the accountability grade.

State



Acceleration

65.9%

67.5%



| College & Career Readiness |       |
|----------------------------|-------|
| State                      | 37.4% |
| District                   | 45.0% |
|                            |       |





874.7



98.1%

In-Field Teachers



State

District

# **Harrison County School District**

### **Detailed Assessment and Other Data**

### Student Performance

The following information shows each level of student performance on statewide assessments.

### Math



### **English**



### Science



### **Student Assessment Participation**



<sup>\*</sup> Source: 2017-2018 Civil Rights Data Collection

# Other Data 11.9 % Chronic Absenteeism



\$8,075.64

Per-Pupil Expenditure



Post-Secondary Enrollment



39.5%

Advanced Course Participation