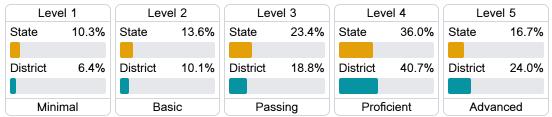

### Student Performance

The following information shows each level of student performance on statewide assessments.