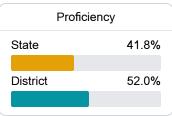

### Other Measures

Other measurements of student performance that factor into the accountability grade.

State

Acceleration

65.9%

67.5%

| College & Career Readiness |       |
|----------------------------|-------|
| State                      | 37.4% |
| District                   | 45.0% |
|                            |       |