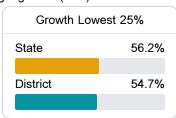

### Other Measures

Other measurements of student performance that factor into the accountability grade.

State

Acceleration

65.9%

67.5%

| College & Career Readiness |       |
|----------------------------|-------|
| State                      | 37.4% |
| District                   | 45.0% |
|                            |       |