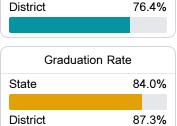

# Other Data 11.9 % Chronic Absenteeism

\$8,075.64

Per-Pupil Expenditure

Post-Secondary Enrollment

39.5%

Advanced Course Participation