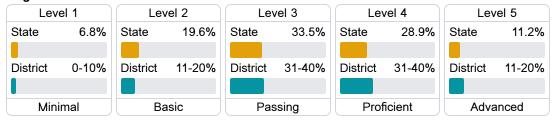

### Student Performance

The following information shows each level of student performance on statewide assessments.

### Science