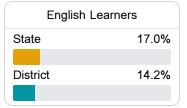

### **English**

Measurements of student performance on the statewide English language arts (ELA) assessment.

Science Proficiency

56.2%