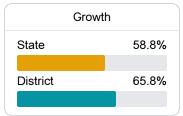

### **English**

Measurements of student performance on the statewide English language arts (ELA) assessment.

Science Proficiency

56.2%