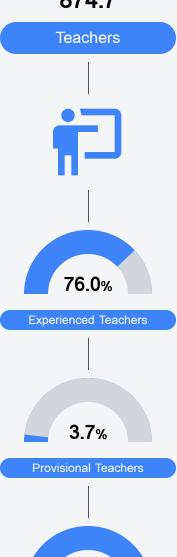

sippi's accountability system assigns "A" through "F" letter grades for schools and districts. Grades are based on student achievement, student growth, student participation in testing, and other academic measures.

### Math

Measurements of student performance on the statewide math assessment.







### **English**

Measurements of student performance on the statewide English language arts (ELA) assessment.





Science Proficiency

56.2%



### Other Measures

Other measurements of student performance that factor into the accountability grade.

State



Acceleration

65.9%

67.5%



| College & Career Readiness |       |
|----------------------------|-------|
| State                      | 37.4% |
| District                   | 45.0% |
|                            |       |





874.7



98.1%

In-Field Teachers



State

District

# **Harrison County School District**

### **Detailed Assessment and Other Data**

### Student Performance

The following information shows each level of student performance on statewide assessments.

### Math



### **English**



### Science



### **Student Assessment Participation**



<sup>\*</sup> Source: 2017-2018 Civil Rights Data Collection

# Other Data 11.9 % Chronic Absenteeism



\$8,075.64

Per-Pupil Expenditure



Post-Secondary Enrollment



39.5%

Advanced Course Participation