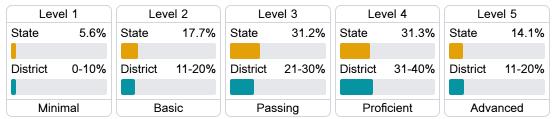

### Student Performance

The following information shows each level of student performance on statewide assessments.

### **English**