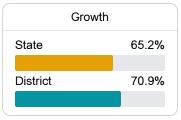

## District Report Card 2018 - 2019

For more detailed information, please visit <a href="https://msrc.mdek12.org">https://msrc.mdek12.org</a>.



# Harrison County School District Gulfport, MS



11072 HIGHWAY 49 Gulfport, MS 39503



Mitchell King mking@harrison.k12.ms.us

### **School Accountability Grade Components**

Mississippi's accountability system assigns "A" through "F" letter grades for schools and districts. Grades are based on student achievement, student growth, student participation in testing, and other academic measures.

### Math

Measurements of student performance on the statewide math assessment.







### **English**

Measurements of student performance on the statewide English language arts (ELA) assessment.





Science Proficiency

56.2%



### Other Measures

Other measurements of student performance that factor into the accountability grade.

State



Acceleration

65.9%

67.5%



| College & Career Readiness |       |
|----------------------------|-------|
| State                      | 37.4% |
| District                   | 45.0% |
|                            |       |





874.7



98.1%

In-Field Teachers



State

District

# **Harrison County School District**

### **Detailed Assessment and Other Data**

### Student Performance

The following information shows each level of student performance on statewide assessments.

### Math



### **English**



### Science



###