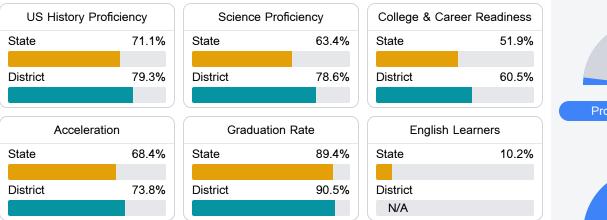

#### Other Measures

Other measurements of student performance that factor into the accountability grade.

Teacher Data