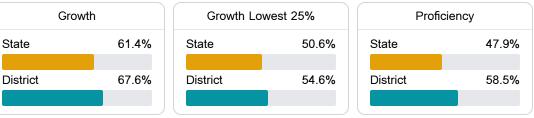

#### English

Measurements of student performance on the statewide English language arts (ELA) assessment.