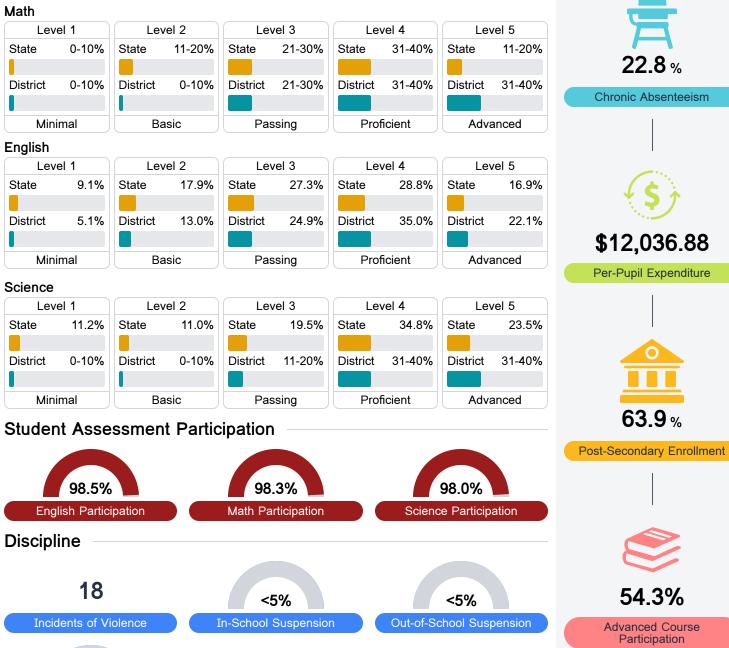

## **Detailed Assessment and Other Data**

#### Student Performance

The following information shows each level of student performance on statewide assessments.

Other Data

22.8%

63.9%

Participation

<5% Expulsions