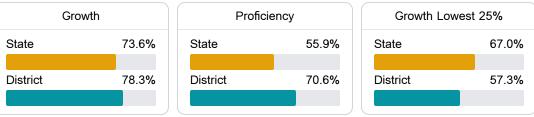

#### Math

Measurements of student performance on the statewide math assessment.