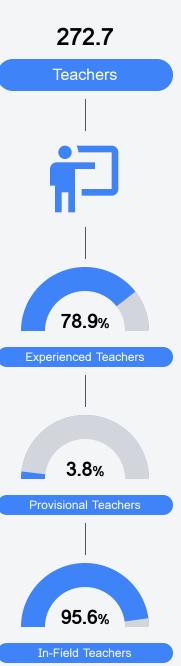

#### Other Measures

Other measurements of student performance that factor into the accountability grade.

Teacher Data