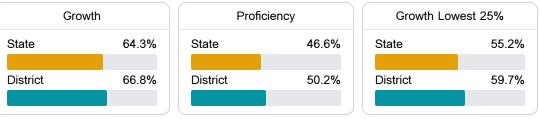

#### English

Measurements of student performance on the statewide English language arts (ELA) assessment.