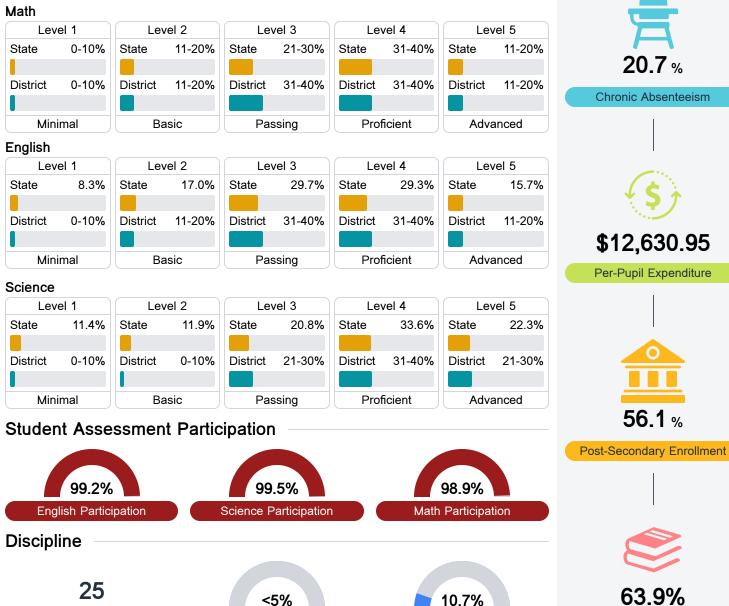

## **Detailed Assessment and Other Data**

#### Student Performance

The following information shows each level of student performance on statewide assessments.

**In-School Suspension** 

Other Data

20.7 %

56.1

**Advanced Course** Participation

%