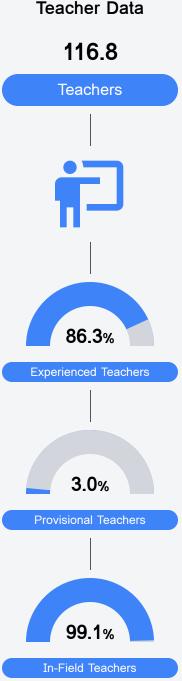

#### Student Performance

The following information shows each level of student performance on statewide assessments.

**In-School Suspension** 

Other Data

20.7 %

56.1

**Advanced Course** Participation

%