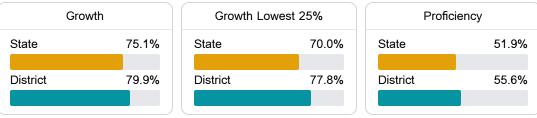

#### Math

Measurements of student performance on the statewide math assessment.