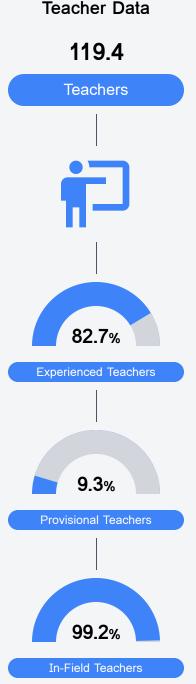

# District Report Card 2021 - 2022

For more detailed information, please visit https://msrc.mdek12.org.



### School Accountability Grade Components

Mississippi's accountability system assigns "A" through "F" letter grades for schools and districts. Grades are based on student achievement, student growth, student participation in testing, and other academic measures. COVID - 19 pandemic disruptions continue to be reflected in 2021 - 2022 accountability data, particularly growth data.

Math

Measurements of student performance on the statewide math assessment.



#### English

Measurements of student performance on the statewide English language arts (ELA) assessment.



#### Other Measures

Other measurements of student performance that factor into the accountability grade.







## **Detailed Assessment and Other Data**

#### Student Performance

The following information shows each level of student performance on statewide assessments.





<5% Expulsions