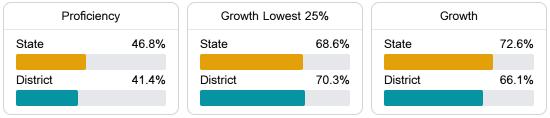

# District Report Card 2021 - 2022

For more detailed information, please visit https://msrc.mdek12.org.



### School Accountability Grade Components

Mississippi's accountability system assigns "A" through "F" letter grades for schools and districts. Grades are based on student achievement, student growth, student participation in testing, and other academic measures. COVID - 19 pandemic disruptions continue to be reflected in 2021 - 2022 accountability data, particularly growth data.

Math

Measurements of student performance on the statewide math assessment.



#### English

Measurements of student performance on the statewide English language arts (ELA) assessment.



#### Other Measures

Other measurements of student performance that factor into the accountability grade.







## **Detailed Assessment and Other Data**

#### Student Performance

The following information shows each level of student performance on statewide assessments.





<5% Expulsions