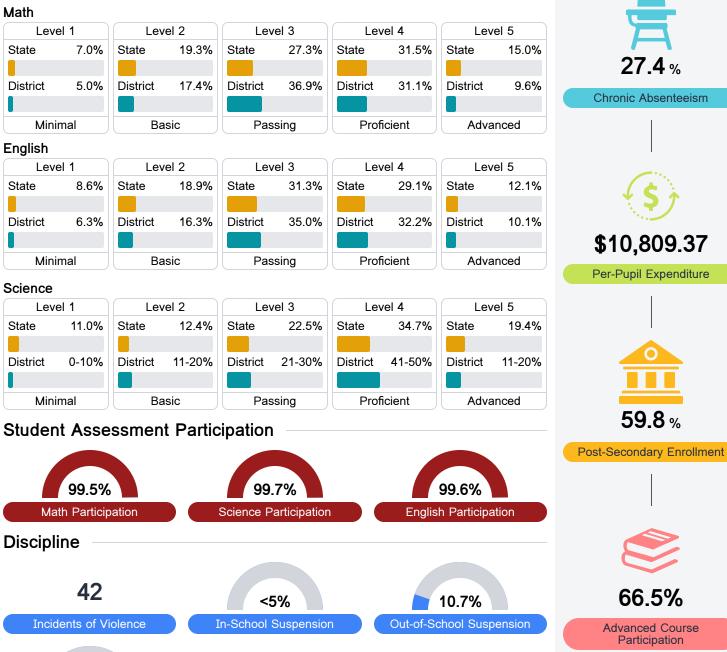

## **Detailed Assessment and Other Data**

#### Student Performance

The following information shows each level of student performance on statewide assessments.

<5% Expulsions