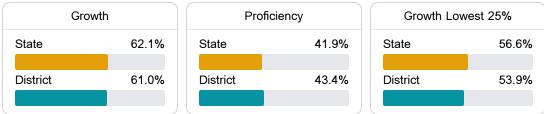

#### English

Measurements of student performance on the statewide English language arts (ELA) assessment.