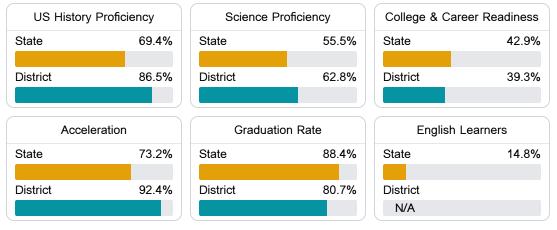

#### Other Measures

Other measurements of student performance that factor into the accountability grade.