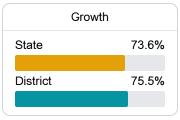

#### Other Measures

Other measurements of student performance that factor into the accountability grade.

State

District

77.0%

**US History Proficiency** 

275.6

District