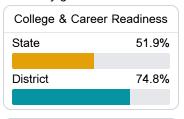

#### Other Measures

Other measurements of student performance that factor into the accountability grade.

State

District

77.0%

**US History Proficiency** 

275.6

District