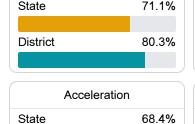

#### Other Measures

Other measurements of student performance that factor into the accountability grade.

State

District

77.0%

**US History Proficiency** 

275.6

District