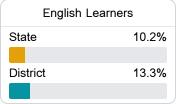

#### Other Measures

Other measurements of student performance that factor into the accountability grade.

State

District

77.0%

**US History Proficiency** 

275.6

District