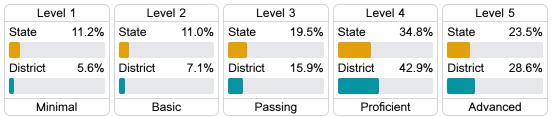

# Student Performance

The following information shows each level of student performance on statewide assessments.

#### Science