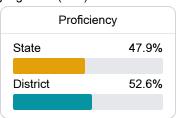

# District Report Card 2023 - 2024

For more detailed information, please visit https://msrc.mdek12.org.



# George County School District

Lucedale, MS



494 Cowart Street Lucedale, MS 39452



Wade Whitney wade.whitney@gcsd.us

# **School Accountability Grade Components**

Mississippi's accountability system assigns "A" through "F" letter grades for schools and districts. Grades are based on student achievement, student growth, student participation in testing, and other academic measures.

### Math

Measurements of student performance on the statewide math assessment.







## **English**

Measurements of student performance on the statewide English language arts (ELA) assessment.





Science Proficiency

63.4%

73.8%



#### Other Measures

Other measurements of student performance that factor into the accountability grade.

State

District



77.0%

**US History Proficiency** 









275.6









District

# **George County School District**

# **Detailed Assessment and Other Data**

# Student Performance

The following information shows each level of student performance on statewide assessments.

#### Math



# **English**



#### Science



# Student Assessment Participation



## Other Data



Chronic Absenteeism



\$10,082.41

Per-Pupil Expenditure



51.4%

Post-Secondary Enrollment



54.7%

Advanced Course Participation