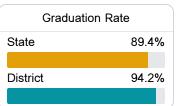

#### Other Measures

Other measurements of student performance that factor into the accountability grade.

State

District

77.0%

**US History Proficiency** 

275.6

District