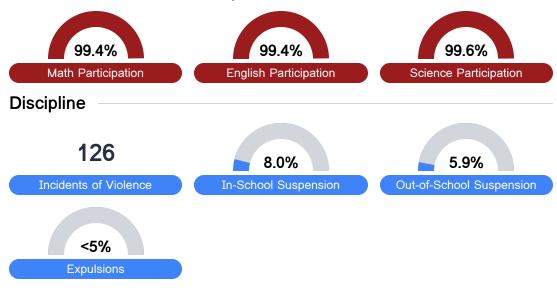

# Student Assessment Participation

## Other Data

Chronic Absenteeism

\$10,082.41

Per-Pupil Expenditure

51.4%

Post-Secondary Enrollment

54.7%

Advanced Course Participation