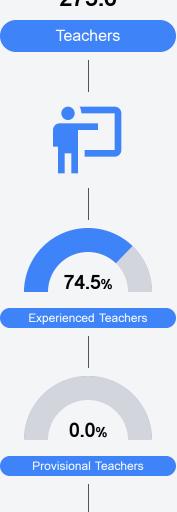

## Other Data

Chronic Absenteeism

\$10,082.41

Per-Pupil Expenditure

51.4%

Post-Secondary Enrollment

54.7%

Advanced Course Participation