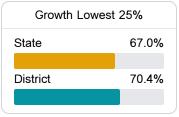

#### Other Measures

Other measurements of student performance that factor into the accountability grade.

State

District

77.0%

**US History Proficiency** 

275.6

District