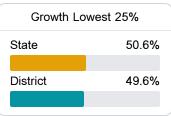

# District Report Card 2023 - 2024

For more detailed information, please visit https://msrc.mdek12.org.



# George County School District

Lucedale, MS



494 Cowart Street Lucedale, MS 39452



Wade Whitney wade.whitney@gcsd.us

# **School Accountability Grade Components**

Mississippi's accountability system assigns "A" through "F" letter grades for schools and districts. Grades are based on student achievement, student growth, student participation in testing, and other academic measures.

### Math

Measurements of student performance on the statewide math assessment.







## **English**

Measurements of student performance on the statewide English language arts (ELA) assessment.





Science Proficiency

63.4%

73.8%



#### Other Measures

Other measurements of student performance that factor into the accountability grade.

State

District



77.0%

**US History Proficiency** 









275.6









District

# **George County School District**

# **Detailed Assessment and Other Data**

# Student Performance

The following information shows each level of student performance on statewide assessments.

#### Math



# **English**



#### Science



# Student Assessment Participation



## Other Data



Chronic Absenteeism



\$10,082.41

Per-Pupil Expenditure



51.4%

Post-Secondary Enrollment



54.7%

Advanced Course Participation