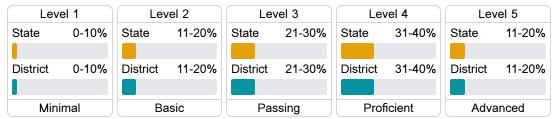

# Student Performance

The following information shows each level of student performance on statewide assessments.

#### Math