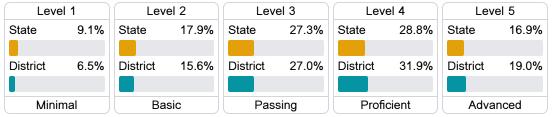

# Student Performance

The following information shows each level of student performance on statewide assessments.

# **English**