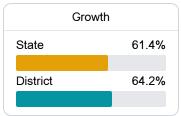

#### Other Measures

Other measurements of student performance that factor into the accountability grade.

State

District

77.0%

**US History Proficiency** 

275.6

District