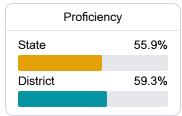

## **English**

Measurements of student performance on the statewide English language arts (ELA) assessment.

Science Proficiency

63.4%

73.8%