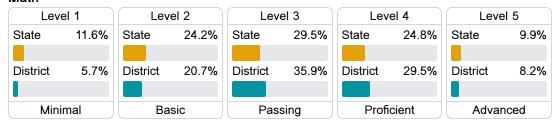

## Math

Measurements of student performance on the statewide math assessment.

#### Math