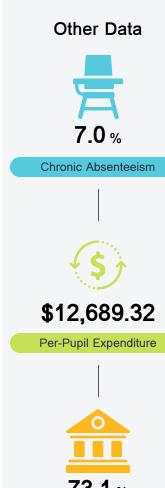

#### Other Measures

Other measurements of student performance that factor into the accountability grade.

96.1