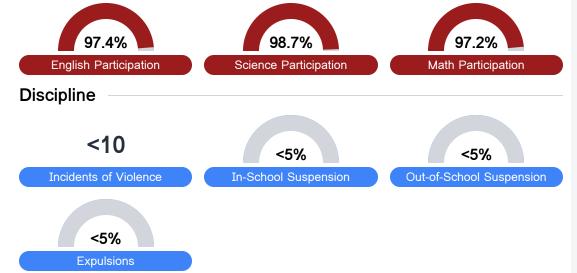

# **Student Assessment Participation**

<sup>\*</sup> Source: 2017-2018 Civil Rights Data Collection

56.3%

Advanced Course Participation