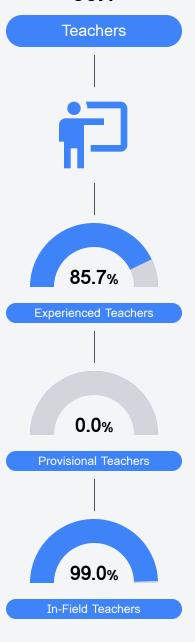

& Career Readiness

State

District

34.3%

26.6%

# **School Accountability Grade Components**

Mississippi's accountability system assigns "A" through "F" letter grades for schools and districts. Grades are based on student achievement, student growth, student participation in testing, and other academic measures. COVID - 19 pandemic disruptions continue to be reflected in 2021 - 2022 accountability data, particularly growth data.

## Math

Measurements of student performance on the statewide math assessment.



### **English**

Measurements of student performance on the statewide English language arts (ELA) assessment.

Science Proficiency



**US History Proficiency** 

#### Other Measures

Other measurements of student performance that factor into the accountability grade.





96.1





# Franklin County School District

## **Detailed Assessment and Other Data**

#### Student Performance

The following information shows each level of student performance on statewide assessments.

#### Math



#### **English**

| Level 1  |       | Level 2  |       | Level 3  |       | Level 4    |       | Level 5  |      |
|----------|-------|----------|-------|----------|-------|------------|-------|----------|------|
| State    | 10.8% | State    | 23.1% | State    | 31.8% | State      | 24.6% | State    | 9.7% |
|          |       |          |       |          |       |            |       |          |      |
| District | 8.6%  | District | 18.4% | District | 35.7% | District   | 28.2% | District | 9.1% |
|          |       |          |       |          |       |            |