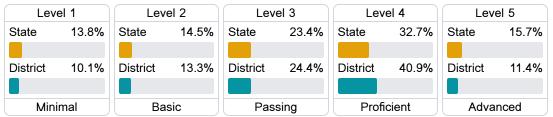

### **English**

Measurements of student performance on the statewide English language arts (ELA) assessment.

Science Proficiency

**US History Proficiency** 

#### **English**

| Level 1  |       | Level 2  |       | Level 3  |       | Level 4    |       | Level 5  |      |
|----------|-------|----------|-------|----------|-------|------------|-------|----------|------|
| State    | 10.8% | State    | 23.1% | State    | 31.8% | State      | 24.6% | State    | 9.7% |
|          |       |          |       |          |       |            |       |          |      |
| District | 8.6%  | District | 18.4% | District | 35.7% | District   | 28.2% | District | 9.1% |
|          |       |          |       |          |       |            |       |          |      |
| Minimal  |       | Basic    |       | Passing  |       | Proficient |       | Advanced |      |