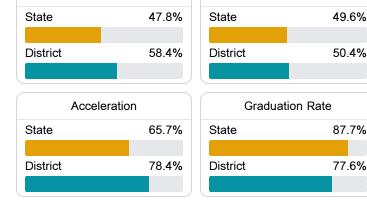

#### Other Measures

Other measurements of student performance that factor into the accountability grade.

96.1