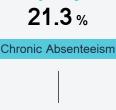

## **Detailed Assessment and Other Data**

#### Student Performance

The following information shows each level of student performance on statewide assessments.

Other Data

Advanced Course Participation