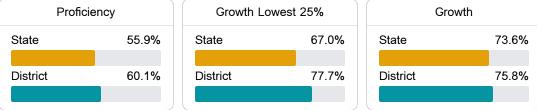

# District Report Card 2023 - 2024

For more detailed information, please visit https://msrc.mdek12.org.



## School Accountability Grade Components

Mississippi's accountability system assigns "A" through "F" letter grades for schools and districts. Grades are based on student achievement, student growth, student participation in testing, and other academic measures.

### Math

Measurements of student performance on the statewide math assessment.



#### English

Measurements of student performance on the statewide English language arts (ELA) assessment.



#### **Other Measures**

Other measurements of student performance that factor into the accountability grade.







## **Detailed Assessment and Other Data**

#### Student Performance

The following information shows each level of student performance on statewide assessments.







Other Data









Advanced Course Participation