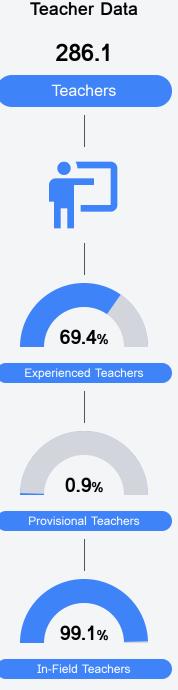

#### Student Performance

The following information shows each level of student performance on statewide assessments.

Other Data

Advanced Course Participation