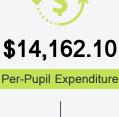

## **Detailed Assessment and Other Data**

#### Student Performance

The following information shows each level of student performance on statewide assessments.

Other Data

Advanced Course Participation