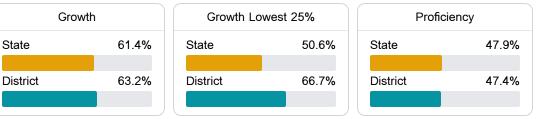

#### English

Measurements of student performance on the statewide English language arts (ELA) assessment.