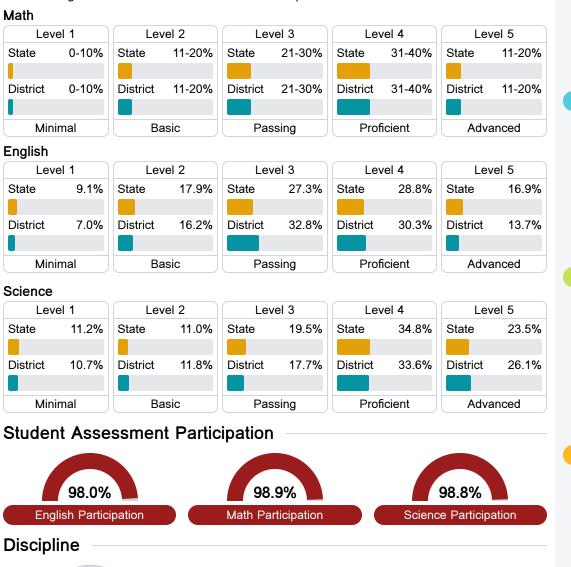

### Math

Measurements of student performance on the statewide math assessment.

#### English

Measurements of student performance on the statewide English language arts (ELA) assessment.

#### Student Performance

The following information shows each level of student performance on statewide assessments.

Other Data

Advanced Course Participation