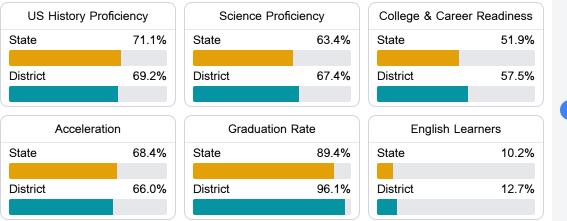

#### **Other Measures**

Other measurements of student performance that factor into the accountability grade.