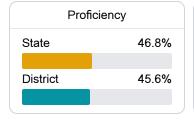

#### Other Measures

Other measurements of student performance that factor into the accountability grade.

**US History Proficiency** 

| State            | 42.9% |
|------------------|-------|
|                  |       |
| District         | 45.7% |
|                  |       |
|                  |       |
| English Learners |       |
| State            | 14.8% |
|                  |       |