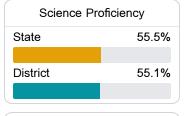

rg, MS 39401



Robert Williams superintendent@hattiesburgpsd.com

### **School Accountability Grade Components**

Mississippi's accountability system assigns "A" through "F" letter grades for schools and districts. Grades are based on student achievement, student growth, student participation in testing, and other academic measures. COVID - 19 pandemic disruptions continue to be reflected in 2021 - 2022 accountability data, particularly growth data.

#### Math

Measurements of student performance on the statewide math assessment.







#### **English**

Measurements of student performance on the statewide English language arts (ELA) assessment.







#### Other Measures

Other measurements of student performance that factor into the accountability grade.



**US History Proficiency** 



| State            | 42.9% |
|------------------|-------|
|                  |       |
| District         | 45.7% |
|                  |       |
|                  |       |
| English Learners |       |
| State            | 14.8% |
|                  |       |

College & Career Readiness







**Teacher Data** 

294.5





# Hattiesburg Public School District

#### **Detailed Assessment and Other Data**

#### Student Performance

The following information shows each level of student performance on statewide assessments.

#### Math



#### **English**



#### Science



#### Student Assessment Participation





#### Other Data



Chronic Absenteeism



\$12,833.97

Per-Pupil Expenditure



Post-Secondary Enrollment



**Advanced Course** Participation