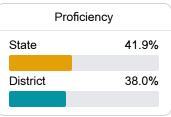

#### Math

Measurements of student performance on the statewide math assessment.