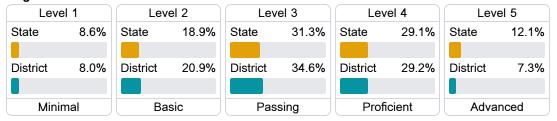

Measurements of student performance on the statewide English language arts (ELA) assessment.







#### Other Measures

Other measurements of student performance that factor into the accountability grade.



**US History Proficiency** 



| State            | 42.9% |
|------------------|-------|
|                  |       |
| District         | 45.7% |
|                  |       |
|                  |       |
| English Learners |       |
| State            | 14.8% |
|                  |       |

College & Career Readiness







**Teacher Data** 

294.5





# Hattiesburg Public School District

#### **Detailed Assessment and Other Data**

#### Student Performance

The following information shows each level of student performance on statewide assessments.

#### Math



#### **English**



#### Science



#### Student Assessment Participation





#### Other Data



Chronic Absenteeism



\$12,833.97

Per-Pupil Expenditure



Post-Secondary Enrollment



**Advanced Course** Participation