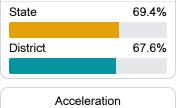

g, MS



301 Mamie St Hattiesburg, MS 39401



Robert Williams superintendent@hattiesburgpsd.com

### **School Accountability Grade Components**

Mississippi's accountability system assigns "A" through "F" letter grades for schools and districts. Grades are based on student achievement, student growth, student participation in testing, and other academic measures. COVID - 19 pandemic disruptions continue to be reflected in 2021 - 2022 accountability data, particularly growth data.

#### Math

Measurements of student performance on the statewide math assessment.







#### **English**

Measurements of student performance on the statewide English language arts (ELA) assessment.







#### Other Measures

Other measurements of student performance that factor into the accountability grade.



**US History Proficiency** 



| State            | 42.9% |
|------------------|-------|
|                  |       |
| District         | 45.7% |
|                  |       |
|                  |       |
| English Learners |       |
| State            | 14.8% |
|                  |       |

College & Career Readiness







**Teacher Data** 

294.5





# Hattiesburg Public School District

#### **Detailed Assessment and Other Data**

#### Student Performance

The following information shows each level of student performance on statewide assessments.

#### Math



#### **English**



#### Science



#### Student Assessment Participation





#### Other Data



Chronic Absenteeism



\$12,833.97

Per-Pupil Expenditure



Post-Secondary Enrollment



**Advanced Course** Participation