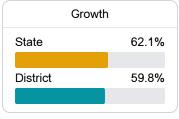

### **School Accountability Grade Components**

Mississippi's accountability system assigns "A" through "F" letter grades for schools and districts. Grades are based on student achievement, student growth, student participation in testing, and other academic measures. COVID - 19 pandemic disruptions continue to be reflected in 2021 - 2022 accountability data, particularly growth data.