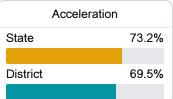

#### Other Measures

Other measurements of student performance that factor into the accountability grade.

**US History Proficiency** 

| State            | 42.9% |
|------------------|-------|
|                  |       |
| District         | 45.7% |
|                  |       |
|                  |       |
| English Learners |       |
| State            | 14.8% |
|                  |       |