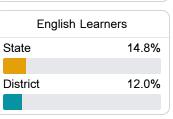

#### Other Measures

Other measurements of student performance that factor into the accountability grade.

**US History Proficiency** 

| State            | 42.9% |
|------------------|-------|
|                  |       |
| District         | 45.7% |
|                  |       |
|                  |       |
| English Learners |       |
| State            | 14.8% |
|                  |       |