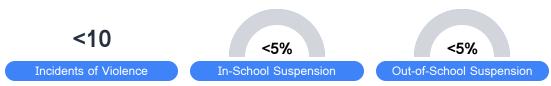

#### Other Data

Chronic Absenteeism

\$12,833.97

Per-Pupil Expenditure

Post-Secondary Enrollment

**Advanced Course** Participation