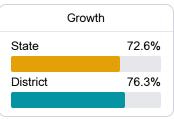

### **School Accountability Grade Components**

Mississippi's accountability system assigns "A" through "F" letter grades for schools and districts. Grades are based on student achievement, student growth, student participation in testing, and other academic measures. COVID - 19 pandemic disruptions continue to be reflected in 2021 - 2022 accountability data, particularly growth data.