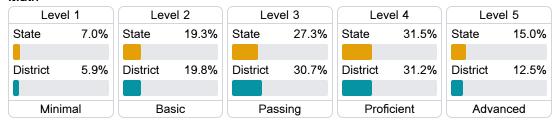

#### **English**

Measurements of student performance on the statewide English language arts (ELA) assessment.







#### Other Measures

Other measurements of student performance that factor into the accountability grade.



**US History Proficiency** 



| State            | 42.9% |
|------------------|-------|
|                  |       |
| District         | 45.7% |
|                  |       |
|                  |       |
| English Learners |       |
| State            | 14.8% |
|                  |       |

College & Career Readiness







**Teacher Data** 

294.5





# Hattiesburg Public School District

#### **Detailed Assessment and Other Data**

#### Student Performance

The following information shows each level of student performance on statewide assessments.

#### Math



#### **English**



#### Science



#### Student Assessment Participation





#### Other Data



Chronic Absenteeism



\$12,833.97

Per-Pupil Expenditure



Post-Secondary Enrollment



**Advanced Course** Participation