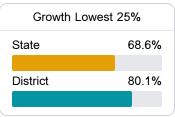

### **School Accountability Grade Components**

Mississippi's accountability system assigns "A" through "F" letter grades for schools and districts. Grades are based on student achievement, student growth, student participation in testing, and other academic measures. COVID - 19 pandemic disruptions continue to be reflected in 2021 - 2022 accountability data, particularly growth data.