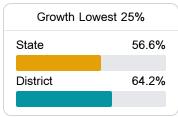

### **School Accountability Grade Components**

Mississippi's accountability system assigns "A" through "F" letter grades for schools and districts. Grades are based on student achievement, student growth, student participation in testing, and other academic measures. COVID - 19 pandemic disruptions continue to be reflected in 2021 - 2022 accountability data, particularly growth data.