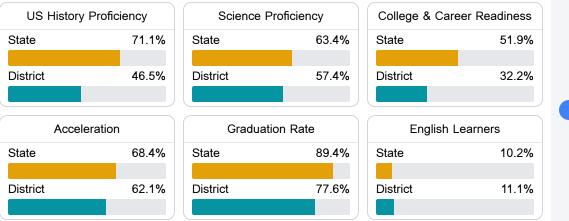

### Other Measures

Other measurements of student performance that factor into the accountability grade.