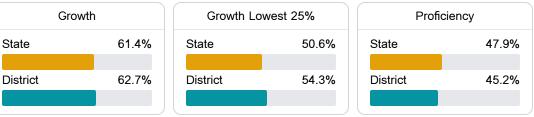

### Other Measures

Other measurements of student performance that factor into the accountability grade.