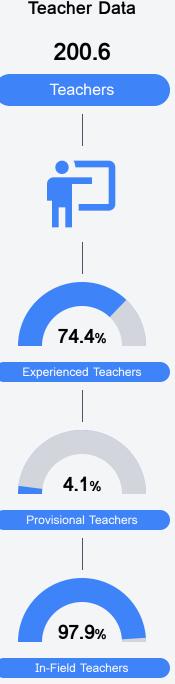

#### Student Performance

The following information shows each level of student performance on statewide assessments.

**Out-of-School Suspension** 

Other Data

**Chronic Absenteeism** 

33.6%

Post-Secondary Enrollment