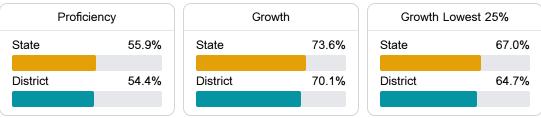

### Math

Measurements of student performance on the statewide math assessment.

#### English

Measurements of student performance on the statewide English language arts (ELA) assessment.