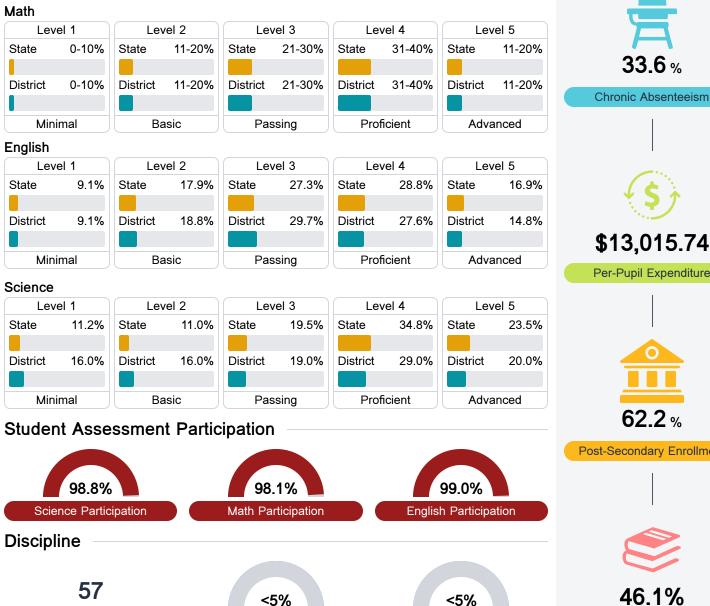

## **Detailed Assessment and Other Data**

#### Student Performance

The following information shows each level of student performance on statewide assessments.

**Out-of-School Suspension** 

Other Data

**Chronic Absenteeism** 

33.6%

Post-Secondary Enrollment