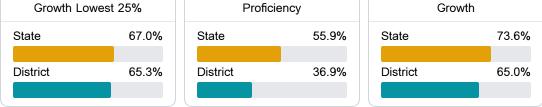

#### Math

Measurements of student performance on the statewide math assessment.