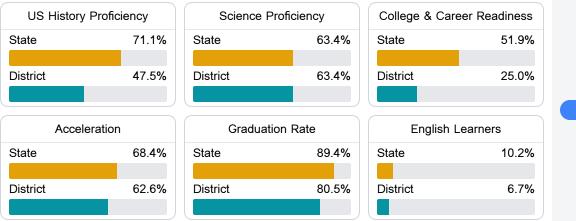

#### **Other Measures**

Other measurements of student performance that factor into the accountability grade.