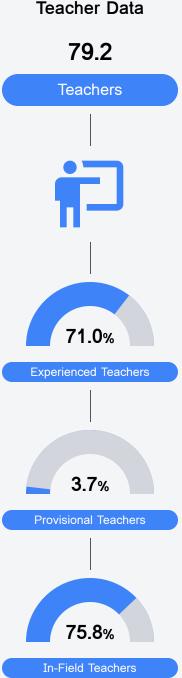

#### Student Performance

The following information shows each level of student performance on statewide assessments.

Other Data

40.8%

59.1

**Advanced Course** Participation

%