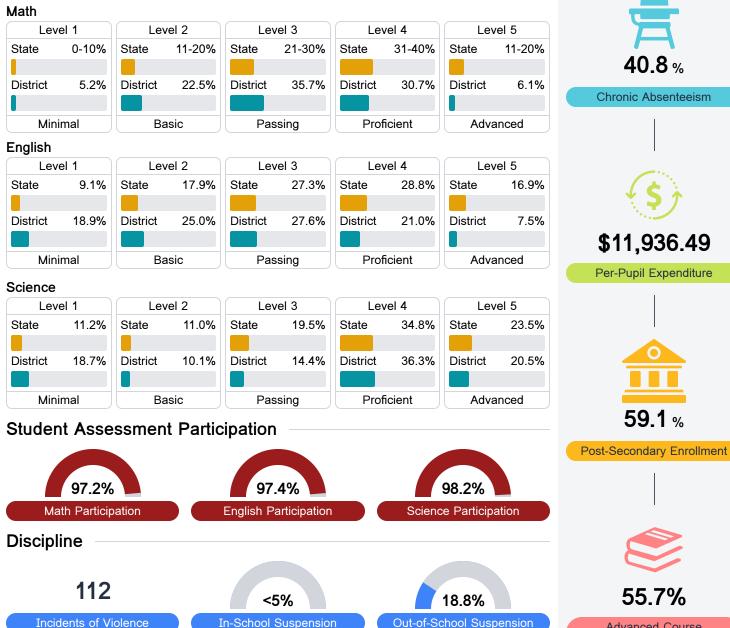

## **Detailed Assessment and Other Data**

#### Student Performance

The following information shows each level of student performance on statewide assessments.

Other Data

40.8%

59.1

**Advanced Course** Participation

%