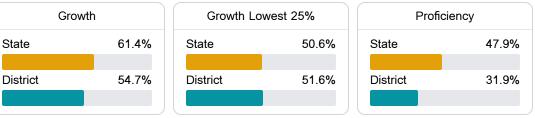

#### English

Measurements of student performance on the statewide English language arts (ELA) assessment.