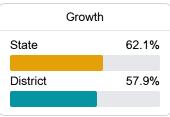

#### Other Measures

Other measurements of student performance that factor into the accountability grade.

State

District

**US History Proficiency** 

69.4%

College & Career Readiness