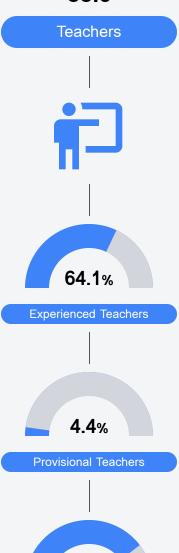

i's accountability system assigns "A" through "F" letter grades for schools and districts. Grades are based on student achievement, student growth, student participation in testing, and other academic measures. COVID - 19 pandemic disruptions continue to be reflected in 2021 - 2022 accountability data, particularly growth data.

### Math

Measurements of student performance on the statewide math assessment.







# **English**

State

Measurements of student performance on the statewide English language arts (ELA) assessment.





Science Proficiency

55.5%

38.7%



#### Other Measures

Other measurements of student performance that factor into the accountability grade.

State

District



**US History Proficiency** 

69.4%





College & Career Readiness



#### **Teacher Data**

88.6



79.2%

In-Field Teachers



# Hazlehurst City School District

## **Detailed Assessment and Other Data**

## Student Performance

The following information shows each level of student performance on statewide assessments.

#### Math



#### **English**



#### Science



# Student Assessment Participation

Incidents of Violence



<5%

In-School Suspension

21.1% Out-of-School Suspension

# Other Data



Chronic Absenteeism



\$10,614.00

Per-Pupil Expenditure



Post-Secondary Enrollment



**Advanced Course** Participation