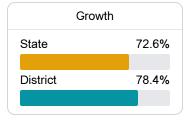

# District Report Card 2021 - 2022

For more detailed information, please visit <a href="https://msrc.mdek12.org">https://msrc.mdek12.org</a>.





119 Robert McDaniel Drive Hazlehurst, MS 39083



Cloyd Garth cgarth@hazlehurst.k12.ms.us

# **School Accountability Grade Components**

Mississippi's accountability system assigns "A" through "F" letter grades for schools and districts. Grades are based on student achievement, student growth, student participation in testing, and other academic measures. COVID - 19 pandemic disruptions continue to be reflected in 2021 - 2022 accountability data, particularly growth data.

### Math

Measurements of student performance on the statewide math assessment.







# **English**

State

Measurements of student performance on the statewide English language arts (ELA) assessment.





Science Proficiency

55.5%

38.7%



#### Other Measures

Other measurements of student performance that factor into the accountability grade.

State

District



**US History Proficiency** 

69.4%





College & Career Readiness



#### **Teacher Data**

88.6



79.2%

In-Field Teachers



# Hazlehurst City School District

## **Detailed Assessment and Other Data**

## Student Performance

The following information shows each level of student performance on statewide assessments.

#### Math



#### **English**



#### Science



# Student Assessment Participation

Incidents of Violence



<5%

In-School Suspension

21.1% Out-of-School Suspension

# Other Data



Ch