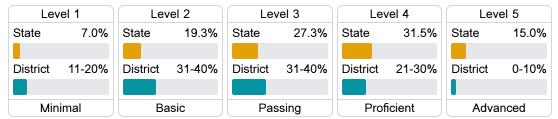

## Student Performance

The following information shows each level of student performance on statewide assessments.