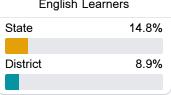

# **English**

State

Measurements of student performance on the statewide English language arts (ELA) assessment.

Science Proficiency

55.5%

38.7%