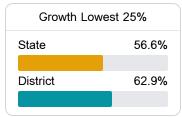

#### Other Measures

Other measurements of student performance that factor into the accountability grade.

State

District

**US History Proficiency** 

69.4%

College & Career Readiness