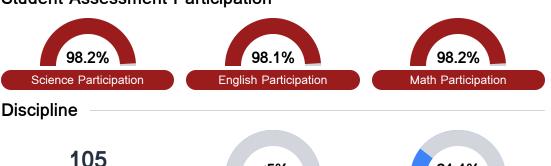

# Student Assessment Participation

Incidents of Violence

<5%

In-School Suspension

21.1% Out-of-School Suspension