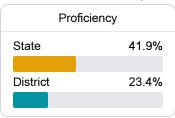

# **English**

State

Measurements of student performance on the statewide English language arts (ELA) assessment.

Science Proficiency

55.5%

38.7%