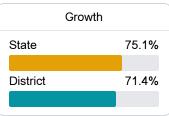

#### Student Performance

The following information shows each level of student performance on statewide assessments.