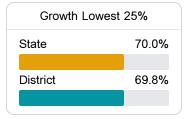

#### Student Performance

The following information shows each level of student performance on statewide assessments.