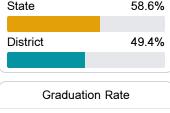

#### Student Performance

The following information shows each level of student performance on statewide assessments.