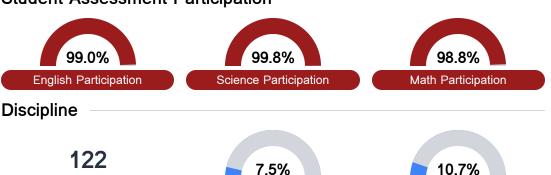

## Student Assessment Participation

Incidents of Violence

Chronic Absenteeism

\$10,352.75

Per-Pupil Expenditure

62.1%

Post-Secondary Enrollment

40.8%