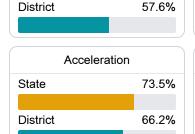

#### Student Performance

The following information shows each level of student performance on statewide assessments.