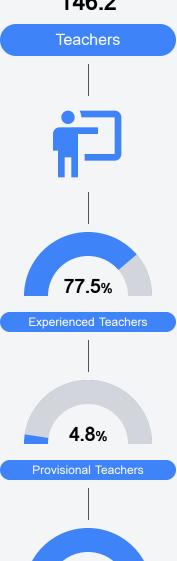

#### Other Measures

Other measurements of student performance that factor into the accountability grade.

Science Proficiency

146.2

98.4%

In-Field Teachers