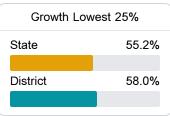

#### Student Performance

The following information shows each level of student performance on statewide assessments.