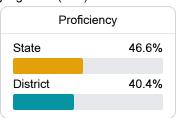

#### Student Performance

The following information shows each level of student performance on statewide assessments.