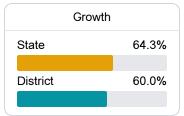

#### Student Performance

The following information shows each level of student performance on statewide assessments.