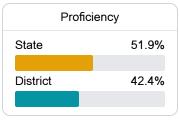

#### Student Performance

The following information shows each level of student performance on statewide assessments.