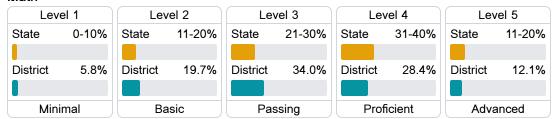

letter grades for schools and districts. Grades are based on student achievement, student growth, student participation in testing, and other academic measures.

#### Math

Measurements of student performance on the statewide math assessment.







#### **English**

State

Measurements of student performance on the statewide English language arts (ELA) assessment.



**US History Proficiency** 

71.3%





#### Other Measures

Other measurements of student performance that factor into the accountability grade.





Science Proficiency









146.2



98.4%

In-Field Teachers



# **Copiah County School District**

### **Detailed Assessment and Other Data**

#### Student Performance

The following information shows each level of student performance on statewide assessments.

#### Math



#### **English**



#### Science



## Student Assessment Participation



Incidents of Violence







Chronic Absenteeism



\$10,352.75

Per-Pupil Expenditure



62.1%

Post-Secondary Enrollment



40.8%

Advanced Course Participation