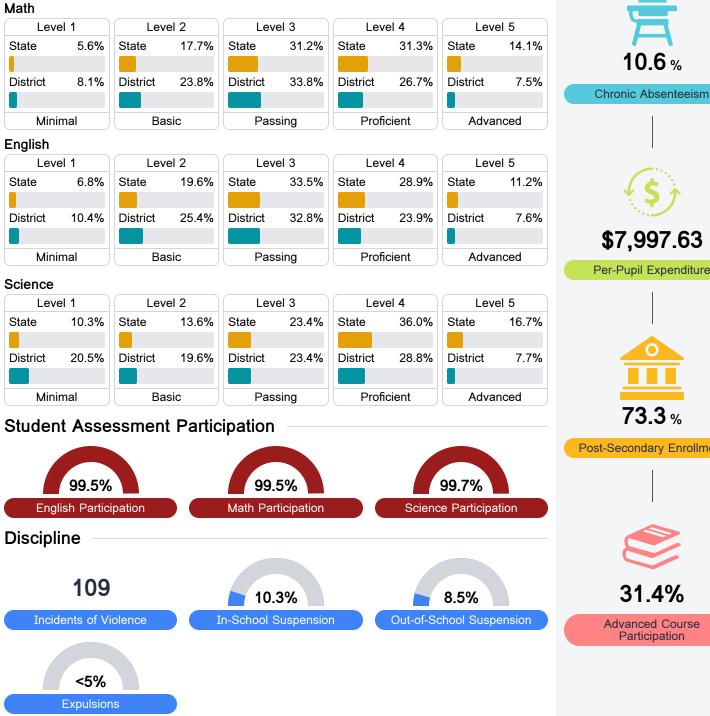

#### Student Performance

The following information shows each level of student performance on statewide assessments.

\* Source: 2017-2018 Civil Rights Data Collection

Other Data

Post-Secondary Enrollment

**Advanced Course** Participation