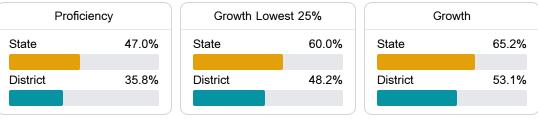

#### Math

Measurements of student performance on the statewide math assessment.