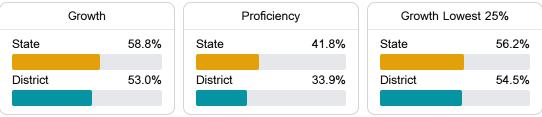

#### English

Measurements of student performance on the statewide English language arts (ELA) assessment.