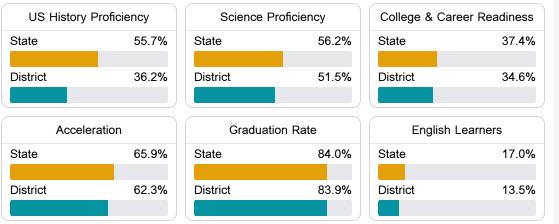

#### Other Measures

Other measurements of student performance that factor into the accountability grade.

Teacher Data