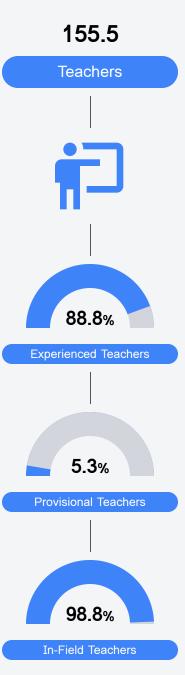

#### Other Measures

Other measurements of student performance that factor into the accountability grade.

Teacher Data