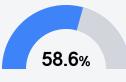

ountability Grade Components

Mississippi's accountability system assigns "A" through "F" letter grades for schools and districts. Grades are based on student achievement, student growth, student participation in testing, and other academic measures. COVID - 19 pandemic disruptions continue to be reflected in 2021 - 2022 accountability data, particularly growth data.

## Math

Measurements of student performance on the statewide math assessment.







### **English**

Measurements of student performance on the statewide English language arts (ELA) assessment.





Science Proficiency

55.5%

24.8%



#### Other Measures

Other measurements of student performance that factor into the accountability grade.

State

District



19.5%

**US History Proficiency** 









161.8

Teachers















In-Field Teachers



District

# Clarksdale Municipal School District

## **Detailed Assessment and Other Data**

#### Student Performance

The following information shows each level of student performance on statewide assessments.

#### Math



#### **English**



#### Science



## Student Assessment Participation

Incidents of Violence



<5% 17.0% In-School Suspension Out-of-School Suspension









37.4%

Advanced Course Participation