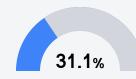

ability Grade Components

Mississippi's accountability system assigns "A" through "F" letter grades for schools and districts. Grades are based on student achievement, student growth, student participation in testing, and other academic measures. COVID - 19 pandemic disruptions continue to be reflected in 2021 - 2022 accountability data, particularly growth data.

## Math

Measurements of student performance on the statewide math assessment.







### **English**

Measurements of student performance on the statewide English language arts (ELA) assessment.





Science Proficiency

55.5%

24.8%



#### Other Measures

Other measurements of student performance that factor into the accountability grade.

State

District



19.5%

**US History Proficiency** 









161.8

Teachers















In-Field Teachers



District

# Clarksdale Municipal School District

## **Detailed Assessment and Other Data**

#### Student Performance

The following information shows each level of student performance on statewide assessments.

#### Math



#### **English**



#### Science



## Student Assessment Participation

Incidents of Violence



<5% 17.0% In-School Suspension Out-of-School Suspension









37.4%

Advanced Course Participation