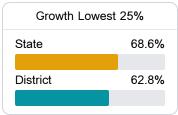

# District Report Card 2021 - 2022

For more detailed information, please visit https://msrc.mdek12.org.



# Clarksdale Municipal School District



526 S Choctaw Street P. O. Box 1088 Clarksdale, MS 38614



Dr. Toya Harrell-Matthews tmatthews@cmsd.k12.ms.us

# School Accountability Grade Components

Mississippi's accountability system assigns "A" through "F" letter grades for schools and districts. Grades are based on student achievement, student growth, student participation in testing, and other academic measures. COVID - 19 pandemic disruptions continue to be reflected in 2021 - 2022 accountability data, particularly growth data.

## Math

Measurements of student performance on the statewide math assessment.







### **English**

Measurements of student performance on the statewide English language arts (ELA) assessment.





Science Proficiency

55.5%

24.8%



#### Other Measures

Other measurements of student performance that factor into the accountability grade.

State

District



19.5%

**US History Proficiency** 









161.8

Teachers















In-Field Teachers



District

# Clarksdale Municipal School District

## **Detailed Assessment and Other Data**

#### Student Performance

The following information shows each level of student performance on statewide assessments.

#### Math



#### **English**



#### Science



## Student Assessment Participation

Incidents of Violence



<5% 17.0% In-School Suspension Out-of-School Suspension









37.4%

Advanced Course Participati