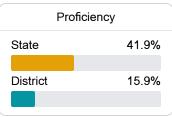

detailed information, please visit https://msrc.mdek12.org.



# Clarksdale Municipal School District



526 S Choctaw Street P. O. Box 1088 Clarksdale, MS 38614



Dr. Toya Harrell-Matthews tmatthews@cmsd.k12.ms.us

# School Accountability Grade Components

Mississippi's accountability system assigns "A" through "F" letter grades for schools and districts. Grades are based on student achievement, student growth, student participation in testing, and other academic measures. COVID - 19 pandemic disruptions continue to be reflected in 2021 - 2022 accountability data, particularly growth data.

## Math

Measurements of student performance on the statewide math assessment.







### **English**

Measurements of student performance on the statewide English language arts (ELA) assessment.





Science Proficiency

55.5%

24.8%



#### Other Measures

Other measurements of student performance that factor into the accountability grade.

State

District



19.5%

**US History Proficiency** 









161.8

Teachers















In-Field Teachers



District

# Clarksdale Municipal School District

## **Detailed Assessment and Other Data**

#### Student Performance

The following information shows each level of student performance on statewide assessments.

#### Math



#### **English**



#### Science



## Student Assessment Participation

Incidents of Violence



<5% 17.0% In-School Suspension Out-of-School Suspension









37.4%

Advanced Course Participation