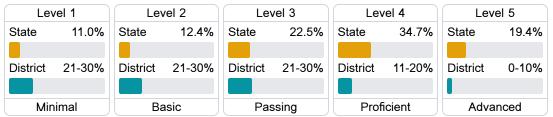

#### Student Performance

The following information shows each level of student performance on statewide assessments.

#### Science