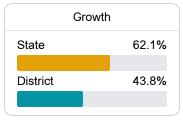

re detailed information, please visit https://msrc.mdek12.org.



# Clarksdale Municipal School District



526 S Choctaw Street P. O. Box 1088 Clarksdale, MS 38614



Dr. Toya Harrell-Matthews tmatthews@cmsd.k12.ms.us

# School Accountability Grade Components

Mississippi's accountability system assigns "A" through "F" letter grades for schools and districts. Grades are based on student achievement, student growth, student participation in testing, and other academic measures. COVID - 19 pandemic disruptions continue to be reflected in 2021 - 2022 accountability data, particularly growth data.

## Math

Measurements of student performance on the statewide math assessment.







### **English**

Measurements of student performance on the statewide English language arts (ELA) assessment.





Science Proficiency

55.5%

24.8%



#### Other Measures

Other measurements of student performance that factor into the accountability grade.

State

District



19.5%

**US History Proficiency** 









161.8

Teachers















In-Field Teachers



District

# Clarksdale Municipal School District

## **Detailed Assessment and Other Data**

#### Student Performance

The following information shows each level of student performance on statewide assessments.

#### Math



#### **English**



#### Science



## Student Assessment Participation

Incidents of Violence



<5% 17.0% In-School Suspension Out-of-School Suspension









37.4%

Advanced Course Participation