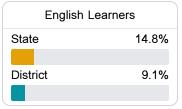

### **English**

Measurements of student performance on the statewide English language arts (ELA) assessment.

Science Proficiency

55.5%

24.8%