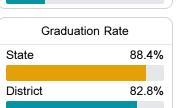

#### Other Measures

Other measurements of student performance that factor into the accountability grade.

State

District

19.5%

**US History Proficiency** 

161.8

Teachers