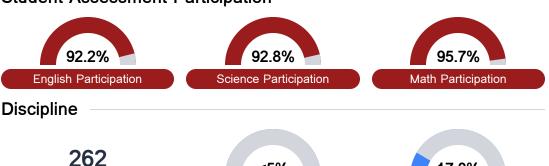

## Student Assessment Participation

Incidents of Violence

<5% 17.0% In-School Suspension Out-of-School Suspension

37.4%

Advanced Course Participation