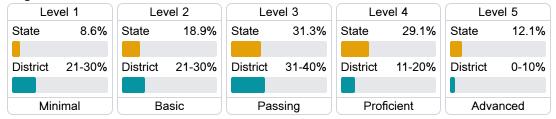

#### Student Performance

The following information shows each level of student performance on statewide assessments.

#### **English**