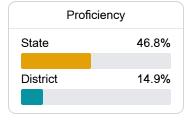

# District Report Card 2021 - 2022

For more detailed information, please visit https://msrc.mdek12.org.



# Clarksdale Municipal School District



526 S Choctaw Street P. O. Box 1088 Clarksdale, MS 38614



Dr. Toya Harrell-Matthews tmatthews@cmsd.k12.ms.us

# School Accountability Grade Components

Mississippi's accountability system assigns "A" through "F" letter grades for schools and districts. Grades are based on student achievement, student growth, student participation in testing, and other academic measures. COVID - 19 pandemic disruptions continue to be reflected in 2021 - 2022 accountability data, particularly growth data.

## Math

Measurements of student performance on the statewide math assessment.







### **English**

Measurements of student performance on the statewide English language arts (ELA) assessment.





Science Proficiency

55.5%

24.8%



#### Other Measures

Other measurements of student performance that factor into the accountability grade.

State

District



19.5%

**US History Proficiency** 









161.8

Teachers















In-Field Teachers



District

# Clarksdale Municipal School District

## **Detailed Assessment and Other Data**

#### Student Performance

The following information shows each level of student performance on statewide assessments.

#### Math



#### **English**



#### Science



## Student Assessment Participation

Incidents of Violence



<5% 17.0% In-School Suspension Out-of-School Suspension









37.4%

Advanced Course Participa