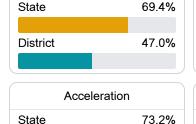

#### Other Measures

Other measurements of student performance that factor into the accountability grade.

State

District

19.5%

**US History Proficiency** 

161.8

Teachers