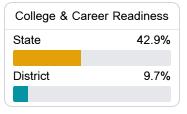

#### Other Measures

Other measurements of student performance that factor into the accountability grade.

State

District

19.5%

**US History Proficiency** 

161.8

Teachers