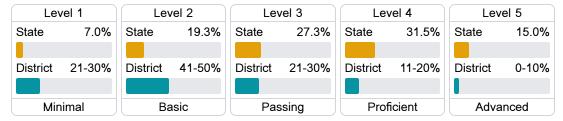

#### Student Performance

The following information shows each level of student performance on statewide assessments.

#### Math