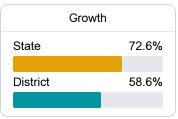

# District Report Card 2021 - 2022

For more detailed information, please visit https://msrc.mdek12.org.



# Clarksdale Municipal School District



526 S Choctaw Street P. O. Box 1088 Clarksdale, MS 38614



Dr. Toya Harrell-Matthews tmatthews@cmsd.k12.ms.us

# School Accountability Grade Components

Mississippi's accountability system assigns "A" through "F" letter grades for schools and districts. Grades are based on student achievement, student growth, student participation in testing, and other academic measures. COVID - 19 pandemic disruptions continue to be reflected in 2021 - 2022 accountability data, particularly growth data.

## Math

Measurements of student performance on the statewide math assessment.







### **English**

Measurements of student performance on the statewide English language arts (ELA) assessment.





Science Proficiency

55.5%

24.8%



#### Other Measures

Other measurements of student performance that factor into the accountability grade.

State

District



19.5%

**US History Proficiency** 









161.8

Teachers















In-Field Teachers



District

# Clarksdale Municipal School District

## **Detailed Assessment and Other Data**

#### Student Performance

The following information shows each level of student performance on statewide assessments.

#### Math



#### **English**



#### Science



## Student Assessment Participation

Incidents of Violence



<5% 17.0% In-School Suspension Out-of-School Suspension









37.4%

Advanced Course Participation