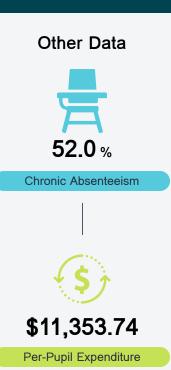

ance on the statewide math assessment.







### **English**

Measurements of student performance on the statewide English language arts (ELA) assessment.





Science Proficiency

55.5%

24.8%



#### Other Measures

Other measurements of student performance that factor into the accountability grade.

State

District



19.5%

**US History Proficiency** 









161.8

Teachers















In-Field Teachers



District

# Clarksdale Municipal School District

## **Detailed Assessment and Other Data**

#### Student Performance

The following information shows each level of student performance on statewide assessments.

#### Math



#### **English**



#### Science



## Student Assessment Participation

Incidents of Violence



<5% 17.0% In-School Suspension Out-of-School Suspension









37.4%

Advanced Course Participation