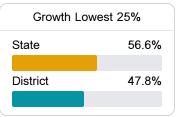

ttps://msrc.mdek12.org.



# Clarksdale Municipal School District



526 S Choctaw Street P. O. Box 1088 Clarksdale, MS 38614



Dr. Toya Harrell-Matthews tmatthews@cmsd.k12.ms.us

# School Accountability Grade Components

Mississippi's accountability system assigns "A" through "F" letter grades for schools and districts. Grades are based on student achievement, student growth, student participation in testing, and other academic measures. COVID - 19 pandemic disruptions continue to be reflected in 2021 - 2022 accountability data, particularly growth data.

## Math

Measurements of student performance on the statewide math assessment.







### **English**

Measurements of student performance on the statewide English language arts (ELA) assessment.





Science Proficiency

55.5%

24.8%



#### Other Measures

Other measurements of student performance that factor into the accountability grade.

State

District



19.5%

**US History Proficiency** 









161.8

Teachers















In-Field Teachers



District

# Clarksdale Municipal School District

## **Detailed Assessment and Other Data**

#### Student Performance

The following information shows each level of student performance on statewide assessments.

#### Math



#### **English**



#### Science



## Student Assessment Participation

Incidents of Violence



<5% 17.0% In-School Suspension Out-of-School Suspension









37.4%

Advanced Course Participation