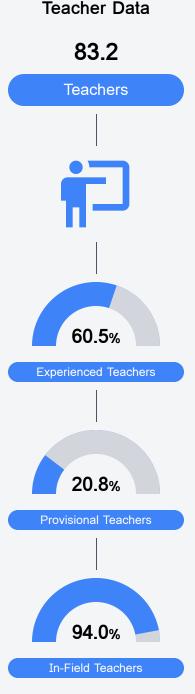

# District Report Card 2021 - 2022

For more detailed information, please visit https://msrc.mdek12.org.



### School Accountability Grade Components

Mississippi's accountability system assigns "A" through "F" letter grades for schools and districts. Grades are based on student achievement, student growth, student participation in testing, and other academic measures. COVID - 19 pandemic disruptions continue to be reflected in 2021 - 2022 accountability data, particularly growth data.

#### Math

Measurements of student performance on the statewide math assessment.



#### English

Measurements of student performance on the statewide English language arts (ELA) assessment.



#### Other Measures

Other measurements of student performance that factor into the accountability grade.







## **Detailed Assessment and Other Data**

#### Student Performance

The following information shows each level of student performance on statewide assessments.



**Out-of-School Suspension** 

Other Data



Chronic Absenteeism





Post-Secondary Enrollment



Advanced Course Participation

Incidents of Violence