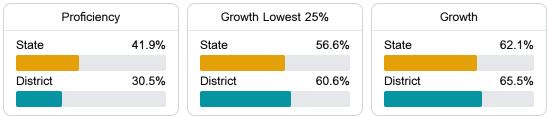

#### English

Measurements of student performance on the statewide English language arts (ELA) assessment.