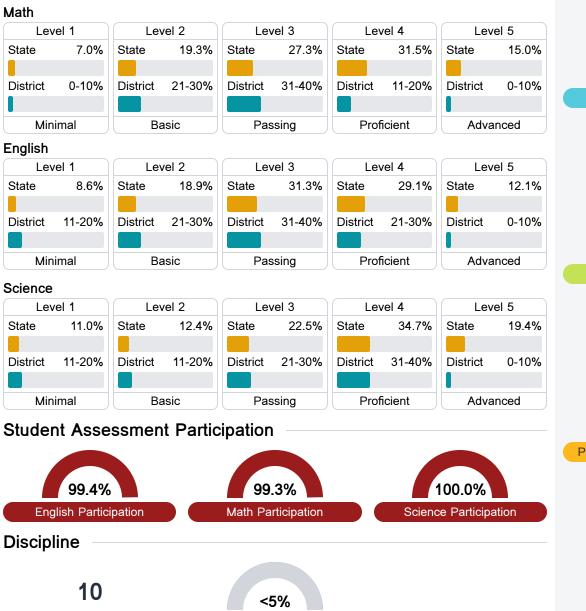

#### Student Performance

The following information shows each level of student performance on statewide assessments.

**Out-of-School Suspension** 

Other Data

Chronic Absenteeism

Post-Secondary Enrollment

Advanced Course Participation