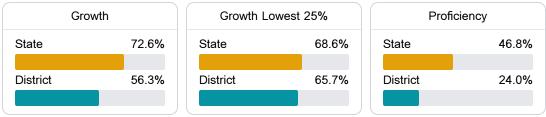

#### Math

Measurements of student performance on the statewide math assessment.