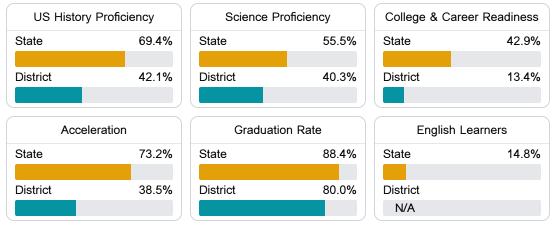

#### Other Measures

Other measurements of student performance that factor into the accountability grade.