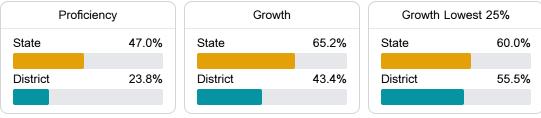

# District Report Card 2018 - 2019

For more detailed information, please visit https://msrc.mdek12.org.



## School Accountability Grade Components

Mississippi's accountability system assigns "A" through "F" letter grades for schools and districts. Grades are based on student achievement, student growth, student participation in testing, and other academic measures.

### Math

Measurements of student performance on the statewide math assessment.



#### English

Measurements of student performance on the statewide English language arts (ELA) assessment.



#### **Other Measures**

Other measurements of student performance that factor into the accountability grade.







## **Detailed Assessment and Other Data**

#### Student Performance

The following information shows each level of student performance on statewide assessments.



\* Source: 2017-2018 Civil Rights Data Collection



Other Data



Post-Secondary Enrollment



**Advanced Course** Participation