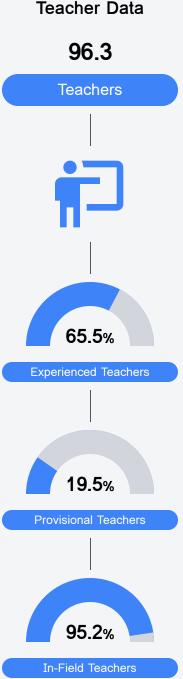

#### Student Performance

The following information shows each level of student performance on statewide assessments.

\* Source: 2017-2018 Civil Rights Data Collection

Other Data

Post-Secondary Enrollment

**Advanced Course** Participation