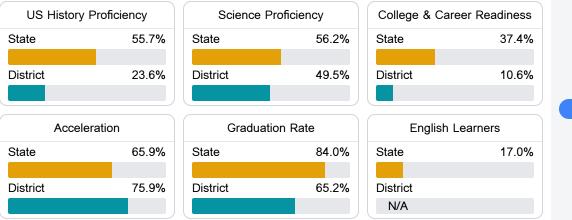

#### **Other Measures**

Other measurements of student performance that factor into the accountability grade.