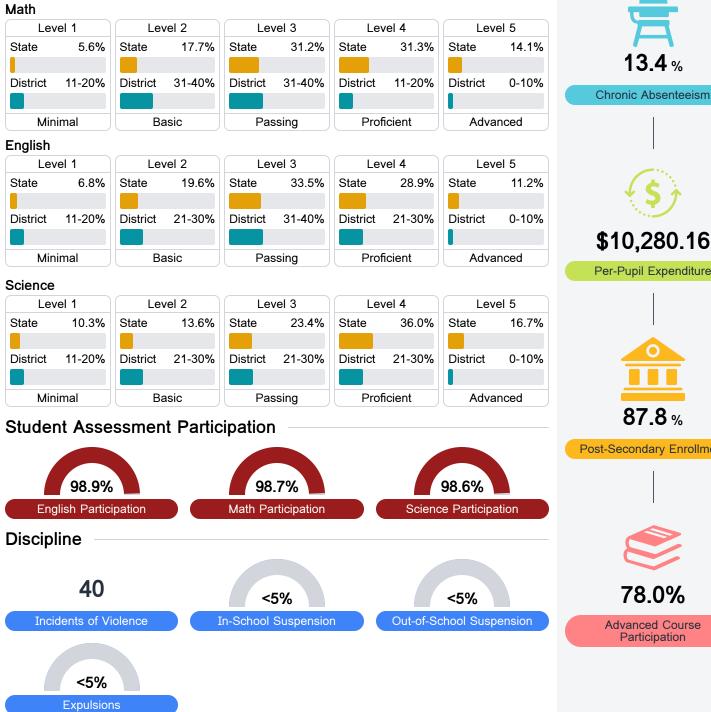

### Math

Measurements of student performance on the statewide math assessment.

#### English

Measurements of student performance on the statewide English language arts (ELA) assessment.

#### Student Performance

The following information shows each level of student performance on statewide assessments.

\* Source: 2017-2018 Civil Rights Data Collection

Other Data

Post-Secondary Enrollment

**Advanced Course** Participation