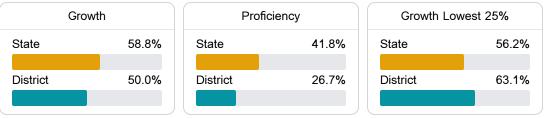

#### English

Measurements of student performance on the statewide English language arts (ELA) assessment.