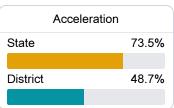

#### Other Measures

Other measurements of student performance that factor into the accountability grade.

| College & Career Readiness |       |
|----------------------------|-------|
| State                      | 48.9% |
|                            |       |
| District                   | 26.6% |
|                            |       |
|                            |       |
| English Learners           |       |