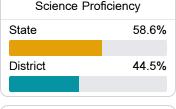

#### Student Performance

The following information shows each level of student performance on statewide assessments.

#### Science