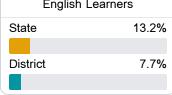

#### Other Measures

Other measurements of student performance that factor into the accountability grade.

| College & Career Readiness |       |
|----------------------------|-------|
| State                      | 48.9% |
|                            |       |
| District                   | 26.6% |
|                            |       |
|                            |       |
| English Learners           |       |