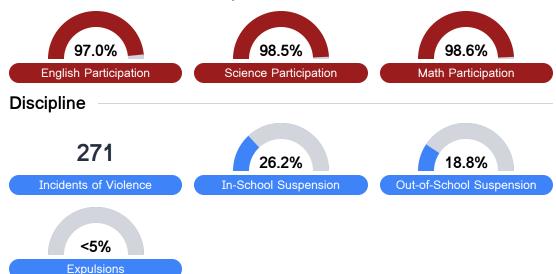

on the statewide English language arts (ELA) assessment.







#### Other Measures

Other measurements of student performance that factor into the accountability grade.





| College & Career Readiness |       |
|----------------------------|-------|
| State                      | 48.9% |
|                            |       |
| District                   | 26.6% |
|                            |       |
|                            |       |
| English Learners           |       |







## **Teacher Data**

193.7



97.1%

In-Field Teachers



### **Detailed Assessment and Other Data**

#### Student Performance

The following information shows each level of student performance on statewide assessments.

#### Math



#### **English**



#### Science



# Student Assessment Participation



#### Other Data



Chronic Absenteeism



\$13,357.64

Per-Pupil Expenditure



**59.7** %

Post-Secondary Enrollment



34.8%

Advanced Course Participation