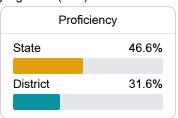

#### Student Performance

The following information shows each level of student performance on statewide assessments.

#### Math