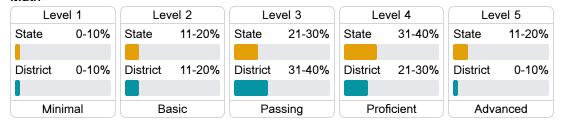

assessment.







#### **English**

Measurements of student performance on the statewide English language arts (ELA) assessment.







#### Other Measures

Other measurements of student performance that factor into the accountability grade.





| College & Career Readiness |       |
|----------------------------|-------|
| State                      | 48.9% |
|                            |       |
| District                   | 26.6% |
|                            |       |
|                            |       |
| English Learners           |       |







## **Teacher Data**

193.7



97.1%

In-Field Teachers



### **Detailed Assessment and Other Data**

#### Student Performance

The following information shows each level of student performance on statewide assessments.

#### Math



#### **English**



#### Science



# Student Assessment Participation



#### Other Data



Chronic Absenteeism



\$13,357.64

Per-Pupil Expenditure



**59.7** %

Post-Secondary Enrollment



34.8%

Advanced Course Participation