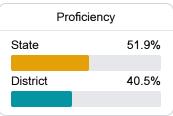

#### Student Performance

The following information shows each level of student performance on statewide assessments.