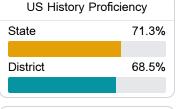

#### Student Performance

The following information shows each level of student performance on statewide assessments.

#### Science