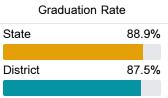

#### Student Performance

The following information shows each level of student performance on statewide assessments.