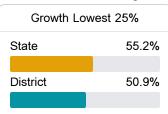

#### Other Measures

Other measurements of student performance that factor into the accountability grade.

| College & Career Readiness |       |
|----------------------------|-------|
| State                      | 48.9% |
|                            |       |
| District                   | 26.6% |
|                            |       |
|                            |       |
| English Learners           |       |