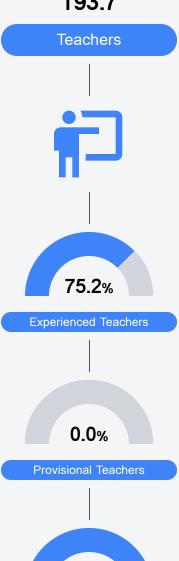

and districts. Grades are based on student achievement, student growth, student participation in testing, and other academic measures.

#### Math

Measurements of student performance on the statewide math assessment.







#### **English**

Measurements of student performance on the statewide English language arts (ELA) assessment.







#### Other Measures

Other measurements of student performance that factor into the accountability grade.





| College & Career Readiness |       |
|----------------------------|-------|
| State                      | 48.9% |
|                            |       |
| District                   | 26.6% |
|                            |       |
|                            |       |
| English Learners           |       |







## **Teacher Data**

193.7



97.1%

In-Field Teachers



### **Detailed Assessment and Other Data**

#### Student Performance

The following information shows each level of student performance on statewide assessments.

#### Math



#### **English**



#### Science



# Student Assessment Participation



#### Other Data



Chronic Absenteeism



\$13,357.64

Per-Pupil Expenditure



**59.7** %

Post-Secondary Enrollment



34.8%

Advanced Course Participation