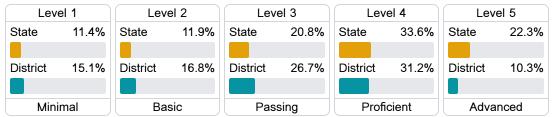

Measurements of student performance on the statewide English language arts (ELA) assessment.







#### Other Measures

Other measurements of student performance that factor into the accountability grade.





| College & Career Readiness |       |
|----------------------------|-------|
| State                      | 48.9% |
|                            |       |
| District                   | 26.6% |
|                            |       |
|                            |       |
| English Learners           |       |







## **Teacher Data**

193.7



97.1%

In-Field Teachers



### **Detailed Assessment and Other Data**

#### Student Performance

The following information shows each level of student performance on statewide assessments.

#### Math



#### **English**



#### Science



# Student Assessment Participation



#### Other Data



Chronic Absenteeism



\$13,357.64

Per-Pupil Expenditure



**59.7** %

Post-Secondary Enrollment



34.8%

Advanced Course Participation