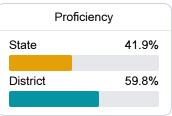

### Other Measures

Other measurements of student performance that factor into the accountability grade.

State

73.2%

81.5%

79.2

In-Field Teachers

State