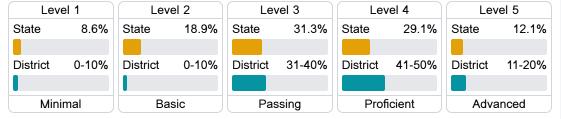

#### Student Performance

The following information shows each level of student performance on statewide assessments.

#### **English**