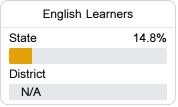

### Other Measures

Other measurements of student performance that factor into the accountability grade.

State

73.2%

81.5%

79.2

In-Field Teachers

State