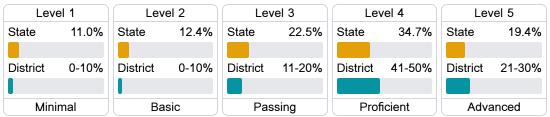

#### Student Performance

The following information shows each level of student performance on statewide assessments.

#### Science