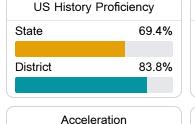

### Other Measures

Other measurements of student performance that factor into the accountability grade.

State

73.2%

81.5%

79.2

In-Field Teachers

State