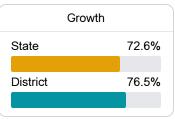

## School Accountability Grade Components

Mississippi's accountability system assigns "A" through "F" letter grades for schools and districts. Grades are based on student achievement, student growth, student participation in testing, and other academic measures. COVID - 19 pandemic disruptions continue to be reflected in 2021 - 2022 accountability data, particularly growth data.