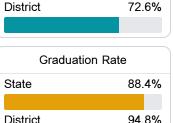

### Other Measures

Other measurements of student performance that factor into the accountability grade.

State

73.2%

81.5%

79.2

In-Field Teachers

State