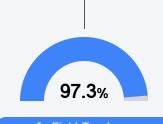

### Other Measures

Other measurements of student performance that factor into the accountability grade.

State

73.2%

81.5%

79.2

In-Field Teachers

State