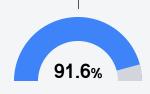

### Other Measures

Other measurements of student performance that factor into the accountability grade.

State

73.2%

81.5%

79.2

In-Field Teachers

State