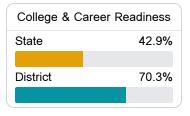

### Other Measures

Other measurements of student performance that factor into the accountability grade.

State

73.2%

81.5%

79.2

In-Field Teachers

State