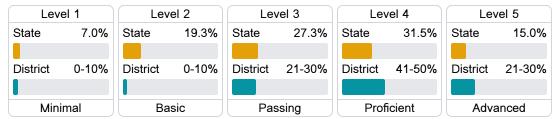

#### Student Performance

The following information shows each level of student performance on statewide assessments.

#### Math