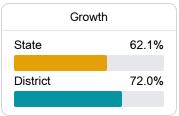

## School Accountability Grade Components

Mississippi's accountability system assigns "A" through "F" letter grades for schools and districts. Grades are based on student achievement, student growth, student participation in testing, and other academic measures. COVID - 19 pandemic disruptions continue to be reflected in 2021 - 2022 accountability data, particularly growth data.