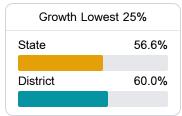

### Other Measures

Other measurements of student performance that factor into the accountability grade.

State

73.2%

81.5%

79.2

In-Field Teachers

State