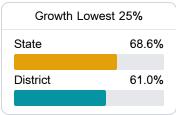

## School Accountability Grade Components

Mississippi's accountability system assigns "A" through "F" letter grades for schools and districts. Grades are based on student achievement, student growth, student participation in testing, and other academic measures. COVID - 19 pandemic disruptions continue to be reflected in 2021 - 2022 accountability data, particularly growth data.