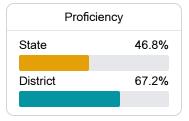

### Other Measures

Other measurements of student performance that factor into the accountability grade.

State

73.2%

81.5%

79.2

In-Field Teachers

State