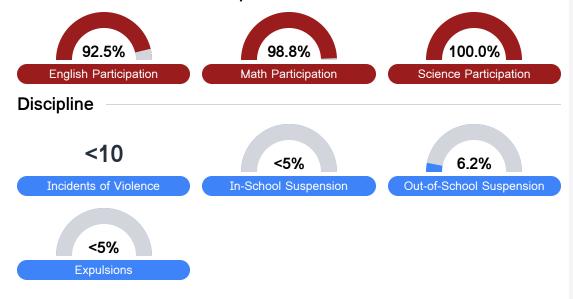

#### Student Assessment Participation

#### Other Data

Chronic Absenteeism

\$9,904.66

Per-Pupil Expenditure

74.5%

Post-Secondary Enrollment

>95%

Advanced Course Participation