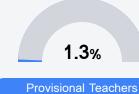

### Other Measures

Other measurements of student performance that factor into the accountability grade.

State

73.2%

81.5%

79.2

In-Field Teachers

State