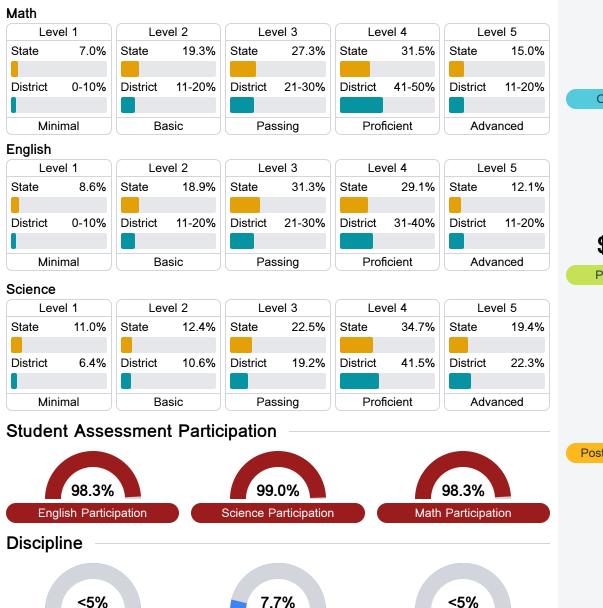

## **Detailed Assessment and Other Data**

#### Student Performance

The following information shows each level of student performance on statewide assessments.

**Out-of-School Suspension** 

Advanced Course Participation

**In-School Suspension** 

**Expulsions** 