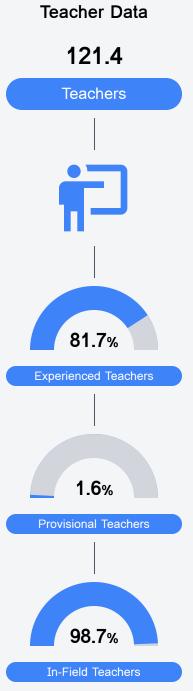

# District Report Card 2021 - 2022

For more detailed information, please visit https://msrc.mdek12.org.



## School Accountability Grade Components

Mississippi's accountability system assigns "A" through "F" letter grades for schools and districts. Grades are based on student achievement, student growth, student participation in testing, and other academic measures. COVID - 19 pandemic disruptions continue to be reflected in 2021 - 2022 accountability data, particularly growth data.

### Math

Measurements of student performance on the statewide math assessment.



### English

Measurements of student performance on the statewide English language arts (ELA) assessment.



### Other Measures

Other measurements of student performance that factor into the accountability grade.







## **Detailed Assessment and Other Data**

#### Student Performance

The following information shows each level of student performance on statewide assessments.



**Out-of-School Suspension** 





Advanced Course Participation

**In-School Suspension** 

**Expulsions**