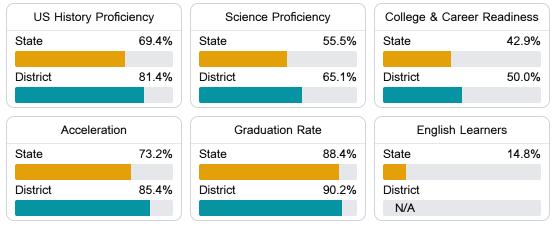

### Other Measures

Other measurements of student performance that factor into the accountability grade.