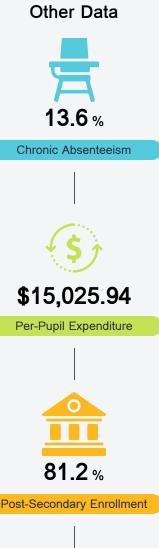

gns "A" through "F" letter grades for schools and districts. Grades are based on student achievement, student growth, student participation in testing, and other academic measures. COVID - 19 pandemic disruptions continue to be reflected in 2021 - 2022 accountability data, particularly growth data.

### Math

Measurements of student performance on the statewide math assessment.



### English

Measurements of student performance on the statewide English language arts (ELA) assessment.



### Other Measures

Other measurements of student performance that factor into the accountability grade.







## **Detailed Assessment and Other Data**

#### Student Performance

The following information shows each level of student performance on statewide assessments.



**Out-of-School Suspension** 





Advanced Course Participation

**In-School Suspension** 

**Expulsions**