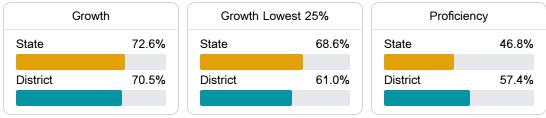

# District Report Card 2021 - 2022

For more detailed information, please visit https://msrc.mdek12.org.



## School Accountability Grade Components

Mississippi's accountability system assigns "A" through "F" letter grades for schools and districts. Grades are based on student achievement, student growth, student participation in testing, and other academic measures. COVID - 19 pandemic disruptions continue to be reflected in 2021 - 2022 accountability data, particularly growth data.

### Math

Measurements of student performance on the statewide math assessment.



### English

Measurements of student performance on the statewide English language arts (ELA) assessment.



### Other Measures

Other measurements of student performance that factor into the accountability grade.







## **Detailed Assessment and Other Data**

#### Student Performance

The following information shows each level of student performance on statewide assessments.



**Out-of-School Suspension** 





Advanced Course Participation

**In-School Suspension** 

**Expulsions**