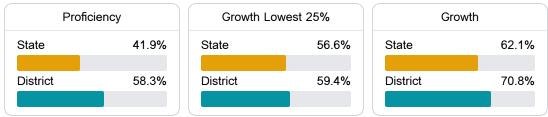

### English

Measurements of student performance on the statewide English language arts (ELA) assessment.