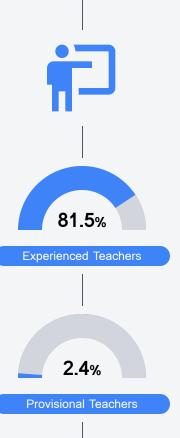

### Other Measures

Other measurements of student performance that factor into the accountability grade.

97.8%

118.3

Teachers