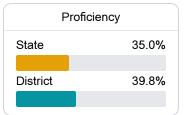

#### English

Measurements of student performance on the statewide English language arts (ELA) assessment.