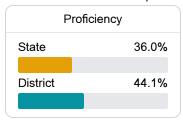

# District Report Card 2020 - 2021

For more detailed information, please visit https://msrc.mdek12.org.

Math

Measurements of student performance on the statewide math assessment.

accountability data, particularly growth data.