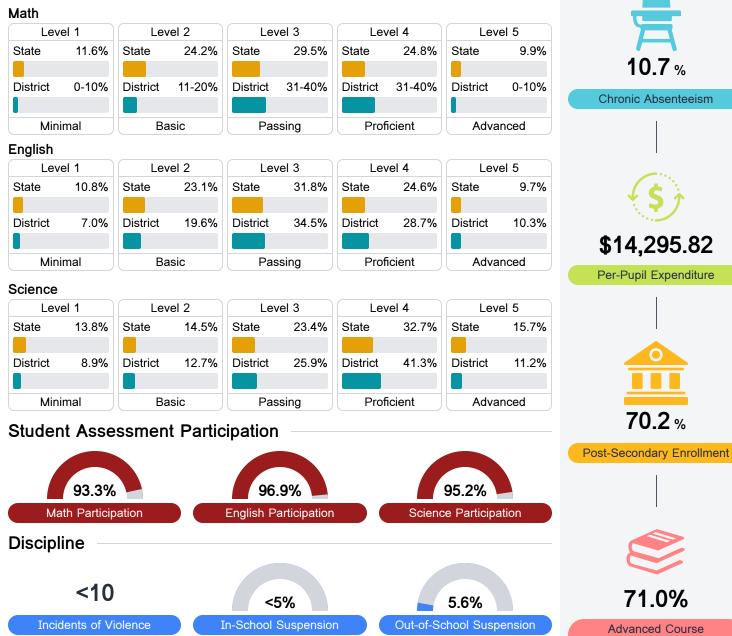

#### Student Performance

The following information shows each level of student performance on statewide assessments.

\* Source: 2017-2018 Civil Rights Data Collection

Other Data

10 7 %

70.2 %

71 0%

Participation