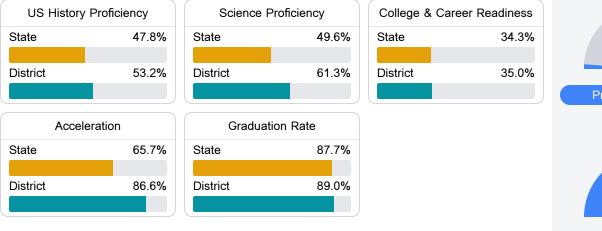

#### Student Performance

The following information shows each level of student performance on statewide assessments.

\* Source: 2017-2018 Civil Rights Data Collection

Other Data

10 7 %

70.2 %

71 0%

Participation