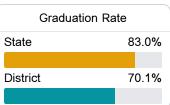

Mississippi's accountability system assigns "A" through "F" letter grades for schools and districts. Grades are based on student achievement, student growth, student participation in testing, and other academic measures.

### Math

Measurements of student performance on the statewide math assessment.







### **English**

State

**-**. . . .

Measurements of student performance on the statewide English language arts (ELA) assessment.



**US History Proficiency** 

53.9%

0- 00/





### Other Measures

Other measurements of student performance that factor into the accountability grade.

| District     | 35.2% |
|--------------|-------|
|              |       |
|              |       |
| Acceleration |       |
| State        | 58.2% |
|              |       |
| District     | 71.5% |









### **Teacher Data**

121.4



98.8%

In-Field Teachers



# **Choctaw County School District**

## **Detailed Assessment and Other Data**

### **Student Performance**

The following information shows each level of student performance on statewide assessments.

#### Math



### **English**



#### Science



# Student Assessment Participation



<sup>\*</sup> Source: 2017-2018 Civil Rights Data Collection



11.2 %

Chronic Absenteeism



\$11,925.39

Per-Pupil Expenditure



69.6%

Post-Secondary Enrollment



35.5%

Advanced Course Participation