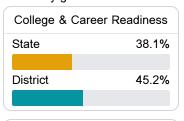

### Other Measures

Other measurements of student performance that factor into the accountability grade.

| District     | 35.2% |
|--------------|-------|
|              |       |
|              |       |
| Acceleration |       |
| State        | 58.2% |
|              |       |
| District     | 71.5% |