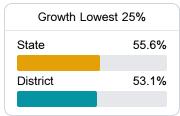

# District Report Card 2017 - 2018

For more detailed information, please visit <a href="https://msrc.mdek12.org">https://msrc.mdek12.org</a>.



# Choctaw County School District Ackerman, MS



19 East Main Street Ackerman, MS 39735



Stewart G. Beard Jr. glenbeard@choctawsd.ms

# School Accountability Grade Components

Mississippi's accountability system assigns "A" through "F" letter grades for schools and districts. Grades are based on student achievement, student growth, student participation in testing, and other academic measures.

### Math

Measurements of student performance on the statewide math assessment.







### **English**

State

**-**. . . .

Measurements of student performance on the statewide English language arts (ELA) assessment.



**US History Proficiency** 

53.9%

0- 00/





### Other Measures

Other measurements of student performance that factor into the accountability grade.

| District     | 35.2% |
|--------------|-------|
|              |       |
|              |       |
| Acceleration |       |
| State        | 58.2% |
|              |       |
| District     | 71.5% |









### **Teacher Data**

121.4



98.8%

In-Field Teachers



# **Choctaw County School District**

## **Detailed Assessment and Other Data**

### **Student Performance**

The following information shows each level of student performance on statewide assessments.

#### Math



### **English**



#### Sc