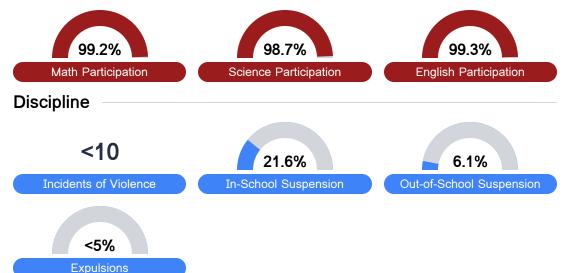

# Student Assessment Participation

<sup>\*</sup> Source: 2017-2018 Civil Rights Data Collection

11.2 %

Chronic Absenteeism

\$11,925.39

Per-Pupil Expenditure

69.6%

Post-Secondary Enrollment