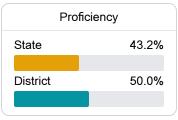

# District Report Card 2017 - 2018

For more detailed information, please visit <a href="https://msrc.mdek12.org">https://msrc.mdek12.org</a>.



# Choctaw County School District Ackerman, MS



19 East Main Street Ackerman, MS 39735



Stewart G. Beard Jr. glenbeard@choctawsd.ms

# School Accountability Grade Components

Mississippi's accountability system assigns "A" through "F" letter grades for schools and districts. Grades are based on student achievement, student growth, student participation in testing, and other academic measures.

### Math

Measurements of student performance on the statewide math assessment.







### **English**

State

**-**. . . .

Measurements of student performance on the statewide English language arts (ELA) assessment.



**US History Proficiency** 

53.9%

0- 00/





### Other Measures

Other measurements of student performance that factor into the accountability grade.

| District     | 35.2% |
|--------------|-------|
|              |       |
|              |       |
| Acceleration |       |
| State        | 58.2% |
|              |       |
| District     | 71.5% |









### **Teacher Data**

121.4



98.8%

In-Field Teachers



# **Choctaw County School District**

## **Detailed Assessment and Other Data**

### **Student Performance**

The following information shows each level of student performance on statewide assessments.

#### Math



### **English**



###