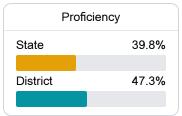

### **English**

State

**-**. . . .

Measurements of student performance on the statewide English language arts (ELA) assessment.

**US History Proficiency** 

53.9%

0- 00/