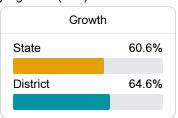

port Card 2017 - 2018

For more detailed information, please visit <a href="https://msrc.mdek12.org">https://msrc.mdek12.org</a>.



# Choctaw County School District Ackerman, MS



19 East Main Street Ackerman, MS 39735



Stewart G. Beard Jr. glenbeard@choctawsd.ms

# School Accountability Grade Components

Mississippi's accountability system assigns "A" through "F" letter grades for schools and districts. Grades are based on student achievement, student growth, student participation in testing, and other academic measures.

### Math

Measurements of student performance on the statewide math assessment.







### **English**

State

**-**. . . .

Measurements of student performance on the statewide English language arts (ELA) assessment.



**US History Proficiency** 

53.9%

0- 00/





### Other Measures

Other measurements of student performance that factor into the accountability grade.

| District     | 35.2% |
|--------------|-------|
|              |       |
|              |       |
| Acceleration |       |
| State        | 58.2% |
|              |       |
| District     | 71.5% |









### **Teacher Data**

121.4



98.8%

In-Field Teachers



# **Choctaw County School District**

## **Detailed Assessment and Other Data**

### **Student Performance**

The following information shows each level of student performance on statewide assessments.

#### Math



### **English**



#### Science



# Student Assessment Participation



<sup>\*</sup> Source: 2017-2018 Civil Rights Data Collection



11.2 %

Chronic Absenteeism



\$11,925.39

Per-Pupil Expenditure



69