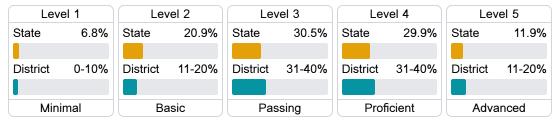

### **Student Performance**

The following information shows each level of student performance on statewide assessments.

#### Math

### **English**

#### Science