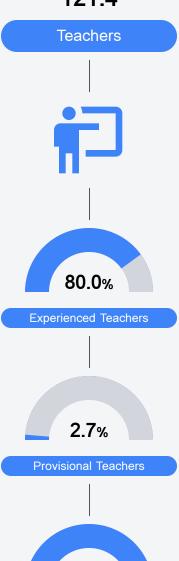

assigns "A" through "F" letter grades for schools and districts. Grades are based on student achievement, student growth, student participation in testing, and other academic measures.

### Math

Measurements of student performance on the statewide math assessment.







### **English**

State

**-**. . . .

Measurements of student performance on the statewide English language arts (ELA) assessment.



**US History Proficiency** 

53.9%

0- 00/





### Other Measures

Other measurements of student performance that factor into the accountability grade.

| District     | 35.2% |
|--------------|-------|
|              |       |
|              |       |
| Acceleration |       |
| State        | 58.2% |
|              |       |
| District     | 71.5% |









### **Teacher Data**

121.4



98.8%

In-Field Teachers



# **Choctaw County School District**

## **Detailed Assessment and Other Data**

### **Student Performance**

The following information shows each level of student performance on statewide assessments.

#### Math



### **English**



#### Science



# Student Assessment Participation



<sup>\*</sup> Source: 2017-2018 Civil Rights Data Collection



11.2 %

Chronic Absenteeism



\$11,925.39

Per-Pupil Expenditure



69.6%

Post-Secondary Enrollment



35.5%

Advanced Course Participation