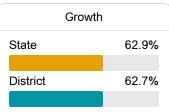

# District Report Card 2017 - 2018

For more detailed information, please visit <a href="https://msrc.mdek12.org">https://msrc.mdek12.org</a>.



# Choctaw County School District Ackerman, MS



19 East Main Street Ackerman, MS 39735



Stewart G. Beard Jr. glenbeard@choctawsd.ms

# School Accountability Grade Components

Mississippi's accountability system assigns "A" through "F" letter grades for schools and districts. Grades are based on student achievement, student growth, student participation in testing, and other academic measures.

### Math

Measurements of student performance on the statewide math assessment.







### **English**

State

**-**. . . .

Measurements of student performance on the statewide English language arts (ELA) assessment.



**US History Proficiency** 

53.9%

0- 00/





### Other Measures

Other measurements of student performance that factor into the accountability grade.

| District     | 35.2% |
|--------------|-------|
|              |       |
|              |       |
| Acceleration |       |
| State        | 58.2% |
|              |       |
| District     | 71.5% |









### **Teacher Data**

121.4



98.8%

In-Field Teachers



# **Choctaw County School District**

## **Detailed Assessment and Other Data**

### **Student Performance**

The following information shows each level of student performance on statewide assessments.

#### Math



### **English**



####