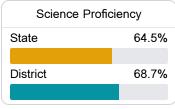

Mississippi's accountability system assigns "A" through "F" letter grades for schools and districts. Grades are based on student achievement, student growth, student participation in testing, and other academic measures.

### Math

Measurements of student performance on the statewide math assessment.







### **English**

State

**-**. . . .

Measurements of student performance on the statewide English language arts (ELA) assessment.



**US History Proficiency** 

53.9%

0- 00/





### Other Measures

Other measurements of student performance that factor into the accountability grade.

| District     | 35.2% |
|--------------|-------|
|              |       |
|              |       |
| Acceleration |       |
| State        | 58.2% |
|              |       |
| District     | 71.5% |









### **Teacher Data**

121.4



98.8%

In-Field Teachers



# **Choctaw County School District**

## **Detailed Assessment and Other Data**

### **Student Performance**

The following information shows each level of student performance on statewide assessments.

#### Math



### **English**



#### Science



# Student Assessment Participation



<sup>\*</sup> Source: 2017-2018 Civil Rights Data Collection



11.2 %

Chronic Absenteeism



\$11,925.39

Per-Pupil Expenditure



69.6%

Post-Secondary Enrollment



35.5%

Advanced Course Participation