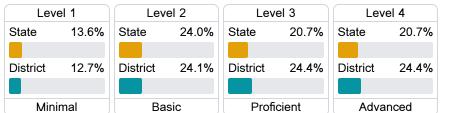

### **Student Performance**

The following information shows each level of student performance on statewide assessments.

#### Science