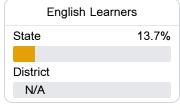

### Other Measures

Other measurements of student performance that factor into the accountability grade.

| District     | 35.2% |
|--------------|-------|
|              |       |
|              |       |
| Acceleration |       |
| State        | 58.2% |
|              |       |
| District     | 71.5% |