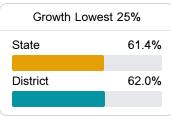

Report Card 2017 - 2018

For more detailed information, please visit <a href="https://msrc.mdek12.org">https://msrc.mdek12.org</a>.



# Choctaw County School District Ackerman, MS



19 East Main Street Ackerman, MS 39735



Stewart G. Beard Jr. glenbeard@choctawsd.ms

# School Accountability Grade Components

Mississippi's accountability system assigns "A" through "F" letter grades for schools and districts. Grades are based on student achievement, student growth, student participation in testing, and other academic measures.

### Math

Measurements of student performance on the statewide math assessment.







### **English**

State

**-**. . . .

Measurements of student performance on the statewide English language arts (ELA) assessment.



**US History Proficiency** 

53.9%

0- 00/





### Other Measures

Other measurements of student performance that factor into the accountability grade.

| District     | 35.2% |
|--------------|-------|
|              |       |
|              |       |
| Acceleration |       |
| State        | 58.2% |
|              |       |
| District     | 71.5% |









### **Teacher Data**

121.4



98.8%

In-Field Teachers



# **Choctaw County School District**

## **Detailed Assessment and Other Data**

### **Student Performance**

The following information shows each level of student performance on statewide assessments.

#### Math



### **English**



#### Science



# Student Assessment Participation



<sup>\*</sup> Source: 2017-2018 Civil Rights Data Collection



11.2 %

Chronic Absenteeism



\$11,925.39

Per-Pupil Expenditure