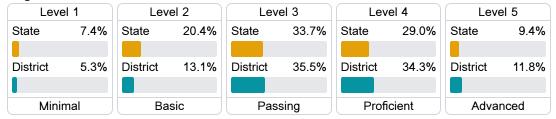

### **Student Performance**

The following information shows each level of student performance on statewide assessments.

#### Math