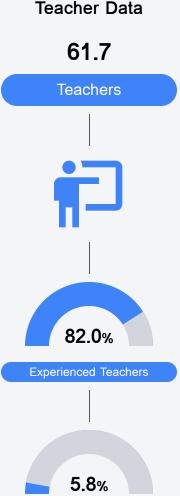

#### Student Performance

The following information shows each level of student performance on statewide assessments.

Chronic Absenteeism

357%

Participation

Page 2 of 2

<5% Expulsions