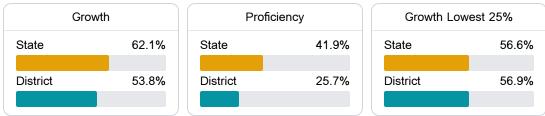

#### English

Measurements of student performance on the statewide English language arts (ELA) assessment.