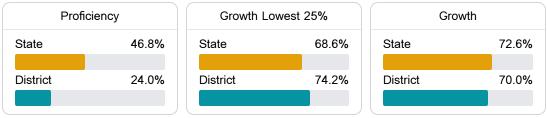

#### Math

Measurements of student performance on the statewide math assessment.