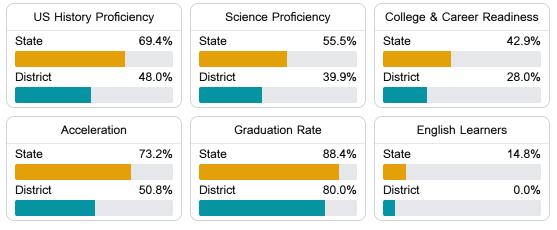

#### Other Measures

Other measurements of student performance that factor into the accountability grade.