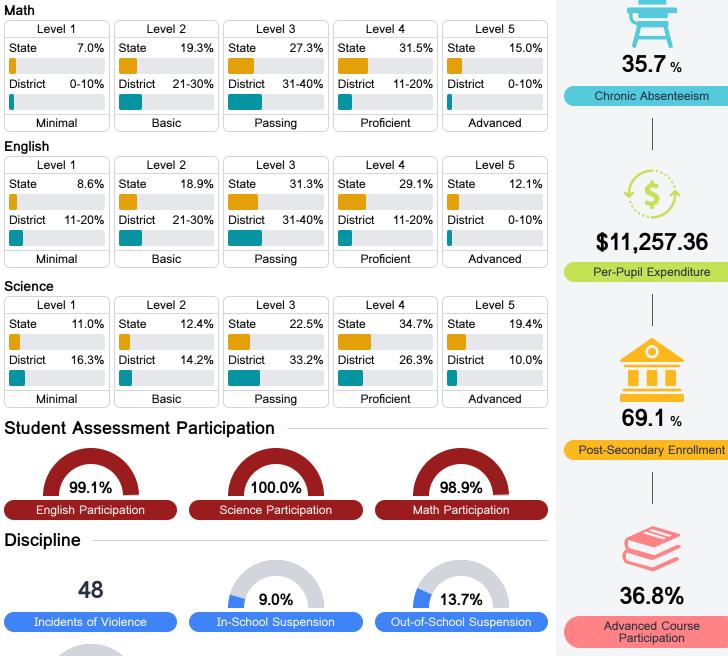

## **Detailed Assessment and Other Data**

#### Student Performance

The following information shows each level of student performance on statewide assessments.

Chronic Absenteeism

357%

Participation

Page 2 of 2

<5% Expulsions