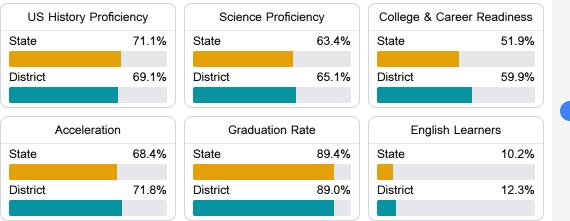

#### **Other Measures**

Other measurements of student performance that factor into the accountability grade.