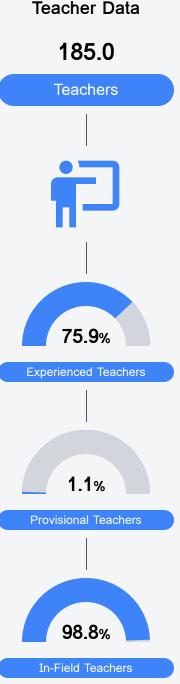

#### Student Performance

The following information shows each level of student performance on statewide assessments.

**Out-of-School Suspension** 

**69.9**%

**Advanced Course** Participation

Incidents of Violence