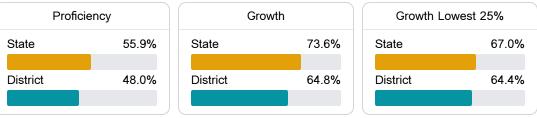

#### Math

Measurements of student performance on the statewide math assessment.