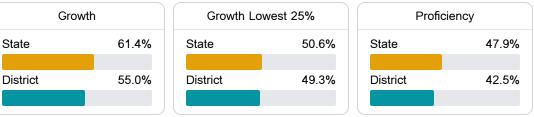

#### English

Measurements of student performance on the statewide English language arts (ELA) assessment.