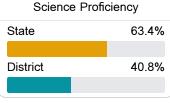

visit https://msrc.mdek12.org.



# West Bolivar Consolidated School District Rosedale, MS



909 Highway 8 PO Box 189 Rosedale, MS 38769



Melvin Cook, Jr. mcook@wbcsdk12.org

# School Accountability Grade Components

Mississippi's accountability system assigns "A" through "F" letter grades for schools and districts. Grades are based on student achievement, student growth, student participation in testing, and other academic measures.

#### Math

Measurements of student performance on the statewide math assessment.







### **English**

State

Measurements of student performance on the statewide English language arts (ELA) assessment.



**US History Proficiency** 

71.1%





#### Other Measures

Other measurements of student performance that factor into the accountability grade.











#### Teacher Data

72.3





In-Field Teachers



## **Detailed Assessment and Other Data**

### Student Performance

The following information shows each level of student performance on statewide assessments.

#### Math



### **English**



#### Science



## Student Assessment Participation









Chronic Absenteeism



\$15,770.05

Per-Pupil Expenditure



Post-Secondary Enrollment



**Advanced Course** Participation