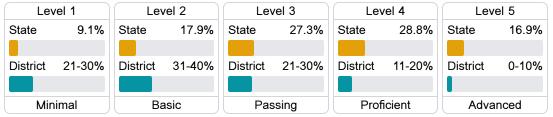

### Student Performance

The following information shows each level of student performance on statewide assessments.

### **English**