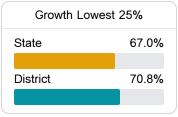

#### Other Measures

Other measurements of student performance that factor into the accountability grade.