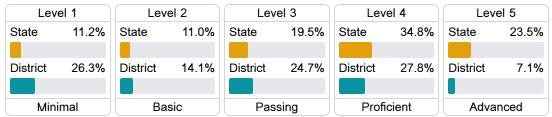

### Student Performance

The following information shows each level of student performance on statewide assessments.

#### Science