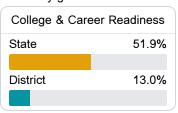

#### Other Measures

Other measurements of student performance that factor into the accountability grade.