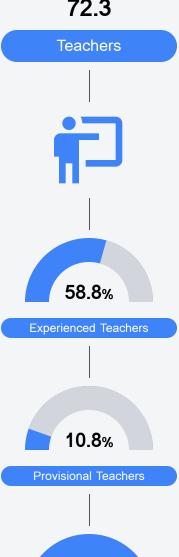

# West Bolivar Consolidated School District Rosedale, MS



909 Highway 8 PO Box 189 Rosedale, MS 38769



Melvin Cook, Jr. mcook@wbcsdk12.org

# School Accountability Grade Components

Mississippi's accountability system assigns "A" through "F" letter grades for schools and districts. Grades are based on student achievement, student growth, student participation in testing, and other academic measures.

#### Math

Measurements of student performance on the statewide math assessment.







### **English**

State

Measurements of student performance on the statewide English language arts (ELA) assessment.



**US History Proficiency** 

71.1%





#### Other Measures

Other measurements of student performance that factor into the accountability grade.











#### Teacher Data

72.3





In-Field Teachers



## **Detailed Assessment and Other Data**

### Student Performance

The following information shows each level of student performance on statewide assessments.

#### Math



### **English**



#### Science



## Student Assessment Participation









Chronic Absenteeism



\$15,770.05

Per-Pupil Expenditure



Post-Secondary Enrollment



**Advanced Course** Participation