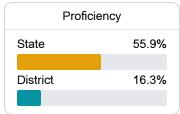

### Student Performance

The following information shows each level of student performance on statewide assessments.