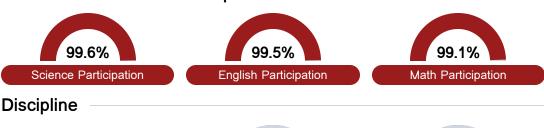

## Student Assessment Participation

Chronic Absenteeism

\$15,770.05

Per-Pupil Expenditure

Post-Secondary Enrollment

**Advanced Course** Participation