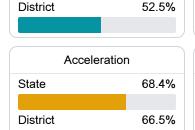

#### Other Measures

Other measurements of student performance that factor into the accountability grade.