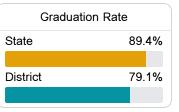

#### Other Measures

Other measurements of student performance that factor into the accountability grade.