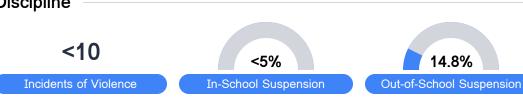

#### Other Measures

Other measurements of student performance that factor into the accountability grade.