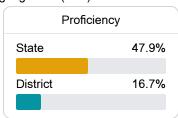

### Student Performance

The following information shows each level of student performance on statewide assessments.