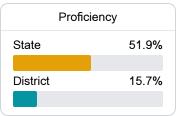

#### **English**

State

District

Measurements of student performance on the statewide English language arts (ELA) assessment.

Science Proficiency

58.6%

21.2%