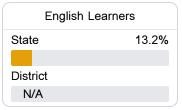

#### **English**

State

District

Measurements of student performance on the statewide English language arts (ELA) assessment.

Science Proficiency

58.6%

21.2%