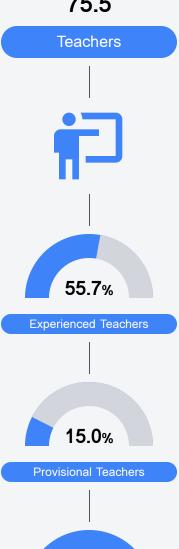

#### Other Measures

Other measurements of student performance that factor into the accountability grade.

State

District

**US History Proficiency** 

71.3%

64.1%

75.5

93.3%

In-Field Teachers