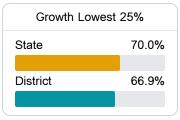

#### Math

Measurements of student performance on the statewide math assessment.