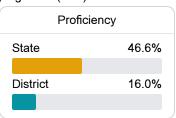

#### **English**

State

District

Measurements of student performance on the statewide English language arts (ELA) assessment.

Science Proficiency

58.6%

21.2%