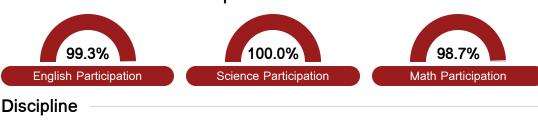

## Student Assessment Participation

Chronic Absenteeism

\$15,051.86

Per-Pupil Expenditure

Post-Secondary Enrollment

**Advanced Course** Participation