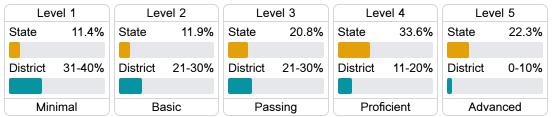

Grades are based on student achievement, student growth, student participation in testing, and other academic measures.

#### Math

Measurements of student performance on the statewide math assessment.







#### **English**

State

District

Measurements of student performance on the statewide English language arts (ELA) assessment.





Science Proficiency

58.6%

21.2%



#### Other Measures

Other measurements of student performance that factor into the accountability grade.

State

District



**US History Proficiency** 

71.3%

64.1%









75.5



93.3%

In-Field Teachers



## **Detailed Assessment and Other Data**

#### Student Performance

The following information shows each level of student performance on statewide assessments.

#### Math



### **English**



#### Science



## Student Assessment Participation











Chronic Absenteeism



\$15,051.86

Per-Pupil Expenditure



Post-Secondary Enrollment





**Advanced Course** Participation