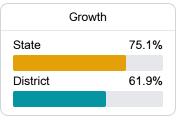

## District Report Card 2022 - 2023

For more detailed information, please visit https://msrc.mdek12.org.



# West Bolivar Consolidated School District

Rosedale, MS



909 Highway 8 PO Box 189 Rosedale, MS 38769



Melvin Cook, Jr. mcook@wbcsdk12.org

## School Accountability Grade Components

Mississippi's accountability system assigns "A" through "F" letter grades for schools and districts. Grades are based on student achievement, student growth, student participation in testing, and other academic measures.

#### Math

Measurements of student performance on the statewide math assessment.







#### **English**

State

District

Measurements of student performance on the statewide English language arts (ELA) assessment.





Science Proficiency

58.6%

21.2%



#### Other Measures

Other measurements of student performance that factor into the accountability grade.

State

District



**US History Proficiency** 

71.3%

64.1%









75.5



93.3%

In-Field Teachers



## **Detailed Assessment and Other Data**

#### Student Performance

The following information shows each level of student performance on statewide assessments.

#### Math



### **English**



#### Science



## Student Assessment Participation











Chronic Absenteeism



\$15,051.86

Per-Pupil Expenditure



Post-Secondary Enrollment





**Advanced Course** Participation