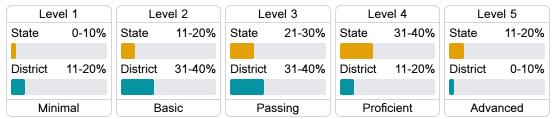

#### Student Performance

The following information shows each level of student performance on statewide assessments.