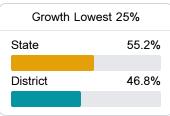

#### Other Measures

Other measurements of student performance that factor into the accountability grade.

State

District

**US History Proficiency** 

71.3%

64.1%

75.5