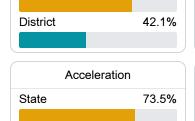

#### Other Measures

Other measurements of student performance that factor into the accountability grade.

State

District

**US History Proficiency** 

71.3%

64.1%

75.5