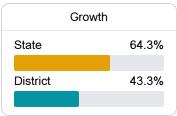

## District Report Card 2022 - 2023

For more detailed information, please visit https://msrc.mdek12.org.



# West Bolivar Consolidated School District

Rosedale, MS



909 Highway 8 PO Box 189 Rosedale, MS 38769



Melvin Cook, Jr. mcook@wbcsdk12.org

## School Accountability Grade Components

Mississippi's accountability system assigns "A" through "F" letter grades for schools and districts. Grades are based on student achievement, student growth, student participation in testing, and other academic measures.

#### Math

Measurements of student performance on the statewide math assessment.







#### **English**

State

District

Measurements of student performance on the statewide English language arts (ELA) assessment.





Science Proficiency

58.6%

21.2%



#### Other Measures

Other measurements of student performance that factor into the accountability grade.

State

District



**US History Proficiency** 

71.3%

64.1%









75.5



93.3%

In-Field Teachers



## **Detailed Assessment and Other Data**

#### Student Performance

The following information shows each level of student performance on statewide assessments.

#### Math



### **English**



#### Science



## Student Assessment Participation











Chronic Absenteeism



\$15,051.86

Per-Pupil Expenditure



Post-Secondary Enrollment





**Advanced Course** Participation