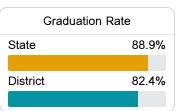

#### Other Measures

Other measurements of student performance that factor into the accountability grade.

State

District

**US History Proficiency** 

71.3%

64.1%

75.5