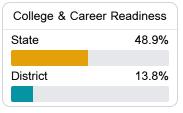

#### Other Measures

Other measurements of student performance that factor into the accountability grade.

State

District

**US History Proficiency** 

71.3%

64.1%

75.5