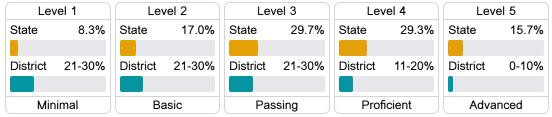

and districts. Grades are based on student achievement, student growth, student participation in testing, and other academic measures.

#### Math

Measurements of student performance on the statewide math assessment.







#### **English**

State

District

Measurements of student performance on the statewide English language arts (ELA) assessment.





Science Proficiency

58.6%

21.2%



#### Other Measures

Other measurements of student performance that factor into the accountability grade.

State

District



**US History Proficiency** 

71.3%

64.1%









75.5



93.3%

In-Field Teachers



## **Detailed Assessment and Other Data**

#### Student Performance

The following information shows each level of student performance on statewide assessments.

#### Math



### **English**



#### Science



## Student Assessment Participation











Chronic Absenteeism



\$15,051.86

Per-Pupil Expenditure



Post-Secondary Enrollment





**Advanced Course** Participation