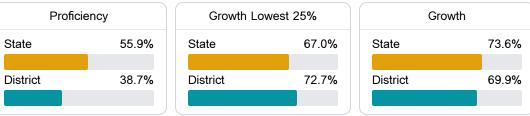

#### Math

Measurements of student performance on the statewide math assessment.