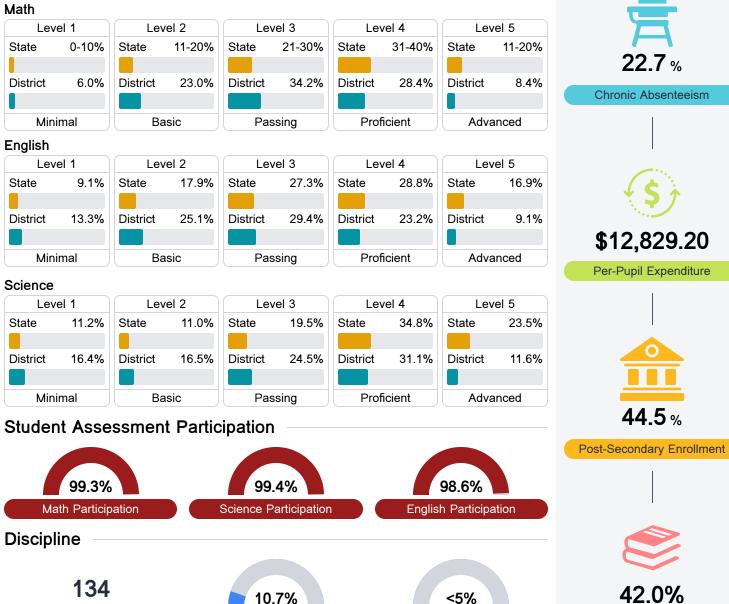

## **Detailed Assessment and Other Data**

#### Student Performance

The following information shows each level of student performance on statewide assessments.

**In-School Suspension** 

**Advanced Course** Participation

44.5%

Other Data

22 7 %

**Out-of-School Suspension** 