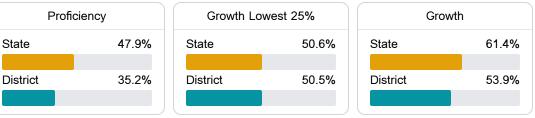

#### English

Measurements of student performance on the statewide English language arts (ELA) assessment.