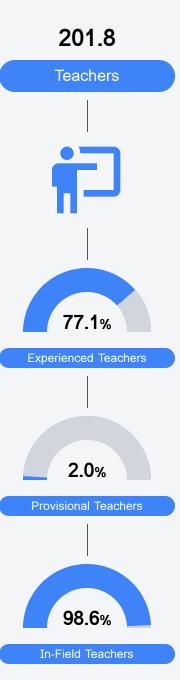

#### Other Measures

Other measurements of student performance that factor into the accountability grade.

Teacher Data