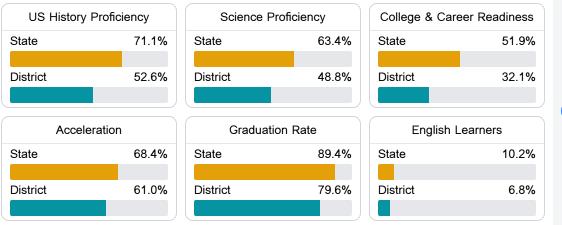

#### Other Measures

Other measurements of student performance that factor into the accountability grade.

Teacher Data