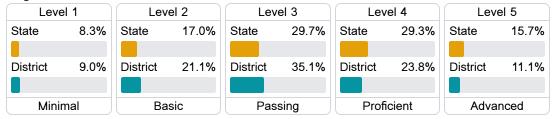

## Student Performance

The following information shows each level of student performance on statewide assessments.

#### Math