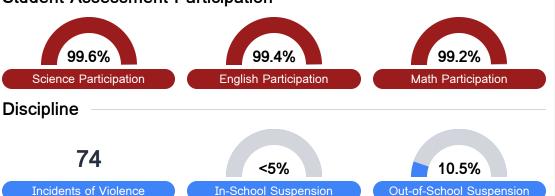

## Student Assessment Participation

Other Data

Chronic Absenteeism

\$13,214.10

Per-Pupil Expenditure

1010 //

Post-Secondary Enrollment

32.5%