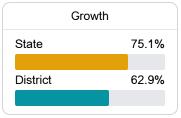

#### Math

Measurements of student performance on the statewide math assessment.