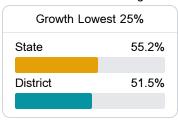

# District Report Card 2022 - 2023

For more detailed information, please visit <a href="https://msrc.mdek12.org">https://msrc.mdek12.org</a>.



# Benton County School District Ashland, MS



231 Court Street Ashland, MS 38603



Dr. Regina Biggers rbiggers@benton.k12.ms.us

# **School Accountability Grade Components**

Mississippi's accountability system assigns "A" through "F" letter grades for schools and districts. Grades are based on student achievement, student growth, student participation in testing, and other academic measures.

#### Math

Measurements of student performance on the statewide math assessment.







#### **English**

Measurements of student performance on the statewide English language arts (ELA) assessment.







College & Career Readiness

48.9%

50.0%

13.2%

20.0%

#### Other Measures

Other measurements of student performance that factor into the accountability grade.





|         | English | Learners |
|---------|---------|----------|
| State   |         |          |
|         |         |          |
| Distric | t       |          |

State

District







81.9





# **Benton County School District**

### **Detailed Assessment and Other Data**

## Student Performance

The following information shows each level of student performance on statewide assessments.

#### Math



#### **English**



#### Science



## Student Assessment Participation



Other Data



Chronic Absenteeism



\$13,214.10

Per-Pupil Expenditure



1010 //

Post-Secondary Enrollment



32.5%

Advanced Course Particip