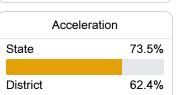

y Grade Components**

Mississippi's accountability system assigns "A" through "F" letter grades for schools and districts. Grades are based on student achievement, student growth, student participation in testing, and other academic measures.

#### Math

Measurements of student performance on the statewide math assessment.







#### **English**

Measurements of student performance on the statewide English language arts (ELA) assessment.







College & Career Readiness

48.9%

50.0%

13.2%

20.0%

#### Other Measures

Other measurements of student performance that factor into the accountability grade.





|         | English | Learners |
|---------|---------|----------|
| State   |         |          |
|         |         |          |
| Distric | t       |          |

State

District







81.9





# **Benton County School District**

### **Detailed Assessment and Other Data**

## Student Performance

The following information shows each level of student performance on statewide assessments.

#### Math



#### **English**



#### Science



## Student Assessment Participation



Other Data



Chronic Absenteeism



\$13,214.10

Per-Pupil Expenditure



1010 //

Post-Secondary Enrollment



32.5%

Advanced Course Participation