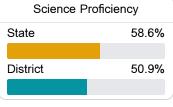

tps://msrc.mdek12.org</a>.



# Benton County School District Ashland, MS



231 Court Street Ashland, MS 38603



Dr. Regina Biggers rbiggers@benton.k12.ms.us

# **School Accountability Grade Components**

Mississippi's accountability system assigns "A" through "F" letter grades for schools and districts. Grades are based on student achievement, student growth, student participation in testing, and other academic measures.

#### Math

Measurements of student performance on the statewide math assessment.







#### **English**

Measurements of student performance on the statewide English language arts (ELA) assessment.







College & Career Readiness

48.9%

50.0%

13.2%

20.0%

#### Other Measures

Other measurements of student performance that factor into the accountability grade.





|         | English | Learners |
|---------|---------|----------|
| State   |         |          |
|         |         |          |
| Distric | t       |          |

State

District







81.9





# **Benton County School District**

### **Detailed Assessment and Other Data**

## Student Performance

The following information shows each level of student performance on statewide assessments.

#### Math



#### **English**



#### Science



## Student Assessment Participation



Other Data



Chronic Absenteeism



\$13,214.10

Per-Pupil Expenditure



1010 //

Post-Secondary Enrollment



32.5%

Advanced Course Participation