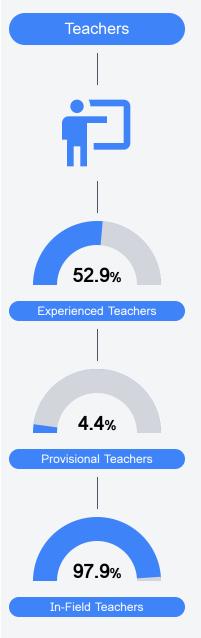

## Student Performance

The following information shows each level of student performance on statewide assessments.