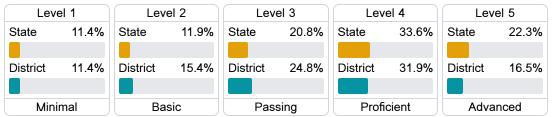

## Student Performance

The following information shows each level of student performance on statewide assessments.

#### **English**