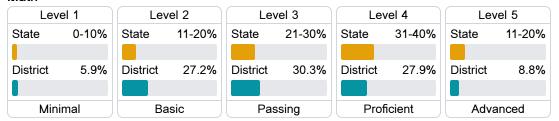

## Student Performance

The following information shows each level of student performance on statewide assessments.