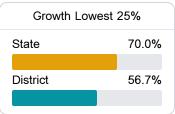

#### Math

Measurements of student performance on the statewide math assessment.