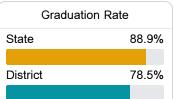

Grade Components**

Mississippi's accountability system assigns "A" through "F" letter grades for schools and districts. Grades are based on student achievement, student growth, student participation in testing, and other academic measures.

#### Math

Measurements of student performance on the statewide math assessment.







#### **English**

Measurements of student performance on the statewide English language arts (ELA) assessment.







College & Career Readiness

48.9%

50.0%

13.2%

20.0%

#### Other Measures

Other measurements of student performance that factor into the accountability grade.





|         | English | Learners |
|---------|---------|----------|
| State   |         |          |
|         |         |          |
| Distric | t       |          |

State

District







81.9





# **Benton County School District**

### **Detailed Assessment and Other Data**

## Student Performance

The following information shows each level of student performance on statewide assessments.

#### Math



#### **English**



#### Science



## Student Assessment Participation



Other Data



Chronic Absenteeism



\$13,214.10

Per-Pupil Expenditure



1010 //

Post-Secondary Enrollment



32.5%

Advanced Course Participation