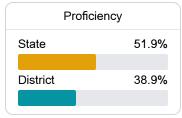

#### Math

Measurements of student performance on the statewide math assessment.