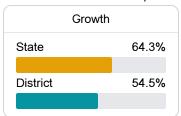

# District Report Card 2022 - 2023

For more detailed information, please visit <a href="https://msrc.mdek12.org">https://msrc.mdek12.org</a>.



# Benton County School District Ashland, MS



231 Court Street Ashland, MS 38603



Dr. Regina Biggers rbiggers@benton.k12.ms.us

# **School Accountability Grade Components**

Mississippi's accountability system assigns "A" through "F" letter grades for schools and districts. Grades are based on student achievement, student growth, student participation in testing, and other academic measures.

#### Math

Measurements of student performance on the statewide math assessment.







#### **English**

Measurements of student performance on the statewide English language arts (ELA) assessment.







College & Career Readiness

48.9%

50.0%

13.2%

20.0%

#### Other Measures

Other measurements of student performance that factor into the accountability grade.





|         | English | Learners |
|---------|---------|----------|
| State   |         |          |
|         |         |          |
| Distric | t       |          |

State

District







81.9





# **Benton County School District**

### **Detailed Assessment and Other Data**

## Student Performance

The following information shows each level of student performance on statewide assessments.

#### Math



#### **English**



#### Science



## Student Assessment Participation



Other Data



Chronic Absenteeism



\$13,214.10

Per-Pupil Expenditure



1010 //

Post-Secondary Enrollment



32.5%

Advanced Course Partic