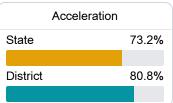

cts. Grades are based on student achievement, student growth, student participation in testing, and other academic measures. COVID - 19 pandemic disruptions continue to be reflected in 2021 - 2022 accountability data, particularly growth data.

#### Math

Measurements of student performance on the statewide math assessment.







### **English**

Measurements of student performance on the statewide English language arts (ELA) assessment.







#### Other Measures

Other measurements of student performance that factor into the accountability grade.





| College & Caree | r Readiness |
|-----------------|-------------|
| State           | 42.9%       |
|                 |             |
| District        | 13.8%       |
|                 |             |
|                 |             |







## **Teacher Data**

89.3



87.1%

In-Field Teachers



# **Benton County School District**

## **Detailed Assessment and Other Data**

### Student Performance

The following information shows each level of student performance on statewide assessments.

#### Math



#### **English**



#### Science



# Student Assessment Participation

94







# Other Data



Chronic Absenteeism



\$11,932.55

Per-Pupil Expenditure



Post-Secondary Enrollment



**Advanced Course** Participation