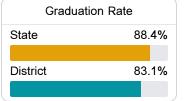

s. Grades are based on student achievement, student growth, student participation in testing, and other academic measures. COVID - 19 pandemic disruptions continue to be reflected in 2021 - 2022 accountability data, particularly growth data.

#### Math

Measurements of student performance on the statewide math assessment.







### **English**

Measurements of student performance on the statewide English language arts (ELA) assessment.







#### Other Measures

Other measurements of student performance that factor into the accountability grade.





| College & Caree | r Readiness |
|-----------------|-------------|
| State           | 42.9%       |
|                 |             |
| District        | 13.8%       |
|                 |             |
|                 |             |







## **Teacher Data**

89.3



87.1%

In-Field Teachers



# **Benton County School District**

## **Detailed Assessment and Other Data**

### Student Performance

The following information shows each level of student performance on statewide assessments.

#### Math



#### **English**



#### Science



# Student Assessment Participation

94







# Other Data



Chronic Absenteeism



\$11,932.55

Per-Pupil Expenditure



Post-Secondary Enrollment



**Advanced Course** Participation