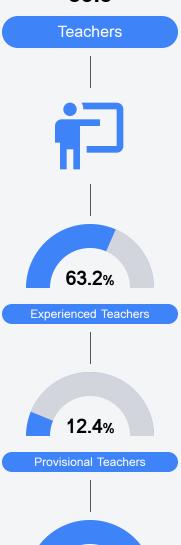

achievement, student growth, student participation in testing, and other academic measures. COVID - 19 pandemic disruptions continue to be reflected in 2021 - 2022 accountability data, particularly growth data.

#### Math

Measurements of student performance on the statewide math assessment.







### **English**

Measurements of student performance on the statewide English language arts (ELA) assessment.







#### Other Measures

Other measurements of student performance that factor into the accountability grade.





| College & Caree | r Readiness |
|-----------------|-------------|
| State           | 42.9%       |
|                 |             |
| District        | 13.8%       |
|                 |             |
|                 |             |







## **Teacher Data**

89.3



87.1%

In-Field Teachers



# **Benton County School District**

## **Detailed Assessment and Other Data**

### Student Performance

The following information shows each level of student performance on statewide assessments.

#### Math



#### **English**



#### Science



# Student Assessment Participation

94







# Other Data



Chronic Absenteeism



\$11,932.55

Per-Pupil Expenditure



Post-Secondary Enrollment



**Advanced Course** Participation