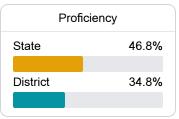

### **English**

Measurements of student performance on the statewide English language arts (ELA) assessment.