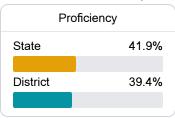

### **English**

Measurements of student performance on the statewide English language arts (ELA) assessment.