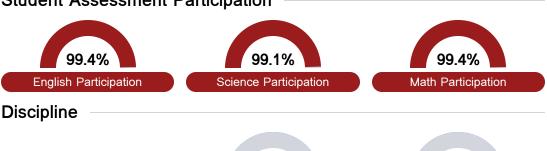

Measurements of student performance on the statewide English language arts (ELA) assessment.







#### Other Measures

Other measurements of student performance that factor into the accountability grade.





| College & Caree | r Readiness |
|-----------------|-------------|
| State           | 42.9%       |
|                 |             |
| District        | 13.8%       |
|                 |             |
|                 |             |







## **Teacher Data**

89.3



87.1%

In-Field Teachers



# **Benton County School District**

## **Detailed Assessment and Other Data**

### Student Performance

The following information shows each level of student performance on statewide assessments.

#### Math



#### **English**



#### Science



# Student Assessment Participation

94







# Other Data



Chronic Absenteeism



\$11,932.55

Per-Pupil Expenditure



Post-Secondary Enrollment



**Advanced Course** Participation