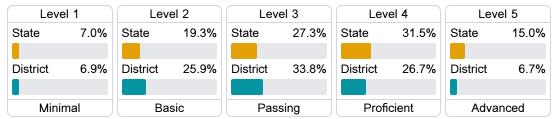

#### Math

### Student Performance

The following information shows each level of student performance on statewide assessments.