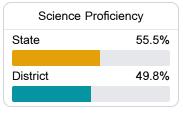

### Student Performance

The following information shows each level of student performance on statewide assessments.

#### Science