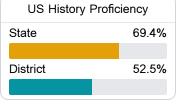

### Student Performance

The following information shows each level of student performance on statewide assessments.