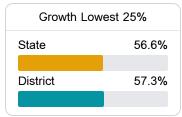

# **School Accountability Grade Components**

Mississippi's accountability system assigns "A" through "F" letter grades for schools and districts. Grades are based on student achievement, student growth, student participation in testing, and other academic measures. COVID - 19 pandemic disruptions continue to be reflected in 2021 - 2022 accountability data, particularly growth data.