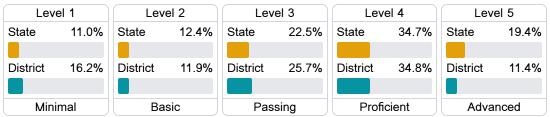

#### Science

### Student Performance

The following information shows each level of student performance on statewide assessments.