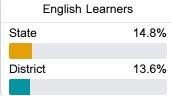

Grades are based on student achievement, student growth, student participation in testing, and other academic measures. COVID - 19 pandemic disruptions continue to be reflected in 2021 - 2022 accountability data, particularly growth data.

#### Math

Measurements of student performance on the statewide math assessment.







### **English**

Measurements of student performance on the statewide English language arts (ELA) assessment.







#### Other Measures

Other measurements of student performance that factor into the accountability grade.





| College & Caree | r Readiness |
|-----------------|-------------|
| State           | 42.9%       |
|                 |             |
| District        | 13.8%       |
|                 |             |
|                 |             |







## **Teacher Data**

89.3



87.1%

In-Field Teachers



# **Benton County School District**

## **Detailed Assessment and Other Data**

### Student Performance

The following information shows each level of student performance on statewide assessments.

#### Math



#### **English**



#### Science



# Student Assessment Participation

94







# Other Data



Chronic Absenteeism



\$11,932.55

Per-Pupil Expenditure



Post-Secondary Enrollment



**Advanced Course** Participation