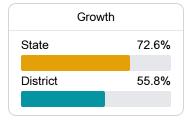

#### Math

Measurements of student performance on the statewide math assessment.