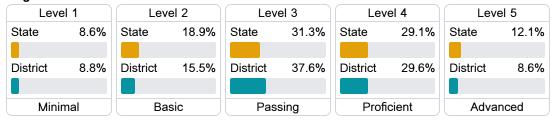

#### **English**

### Student Performance

The following information shows each level of student performance on statewide assessments.