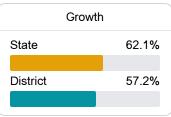

# **School Accountability Grade Components**

Mississippi's accountability system assigns "A" through "F" letter grades for schools and districts. Grades are based on student achievement, student growth, student participation in testing, and other academic measures. COVID - 19 pandemic disruptions continue to be reflected in 2021 - 2022 accountability data, particularly growth data.