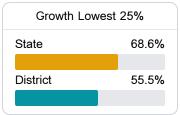

#### Math

Measurements of student performance on the statewide math assessment.