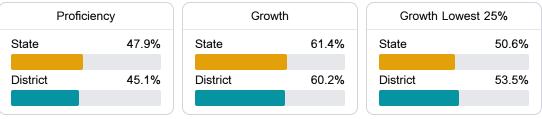

#### English

Measurements of student performance on the statewide English language arts (ELA) assessment.