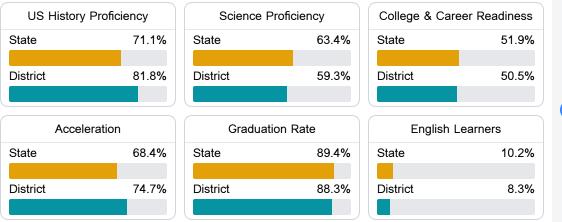

#### Other Measures

Other measurements of student performance that factor into the accountability grade.