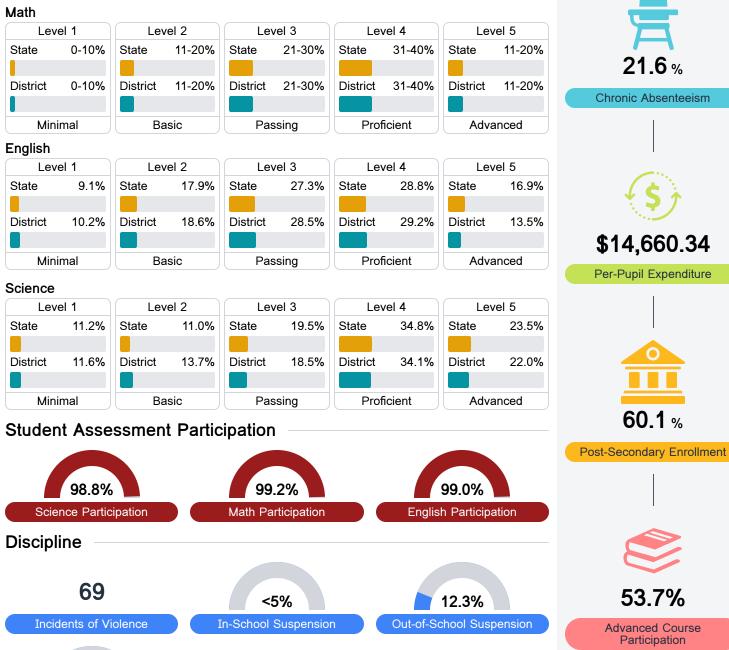

## **Detailed Assessment and Other Data**

#### Student Performance

The following information shows each level of student performance on statewide assessments.

Other Data

21.6%

60.1

Participation

%

<5% Expulsions