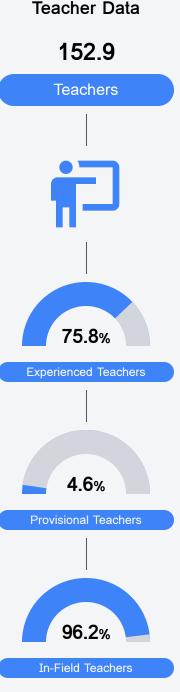

## District Report Card 2023 - 2024

For more detailed information, please visit https://msrc.mdek12.org.



# Kosciusko School District

Kosciusko, MS

Kosciusko, MS 39090

Zach Bost

zach.bost@kosciuskoschools.com

### School Accountability Grade Components

Mississippi's accountability system assigns "A" through "F" letter grades for schools and districts. Grades are based on student achievement, student growth, student participation in testing, and other academic measures.

#### Math

Measurements of student performance on the statewide math assessment.



#### English

Measurements of student performance on the statewide English language arts (ELA) assessment.



#### Other Measures

Other measurements of student performance that factor into the accountability grade.







## **Detailed Assessment and Other Data**

#### Student Performance

The following information shows each level of student performance on statewide assessments.





Other Data

21.6%

60.1

Participation

%

<5% Expulsions