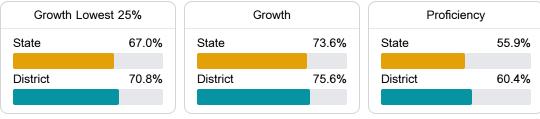

#### Math

Measurements of student performance on the statewide math assessment.