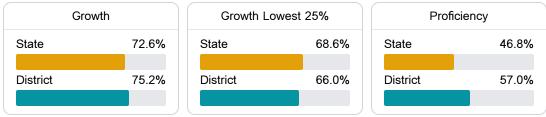

#### Math

Measurements of student performance on the statewide math assessment.