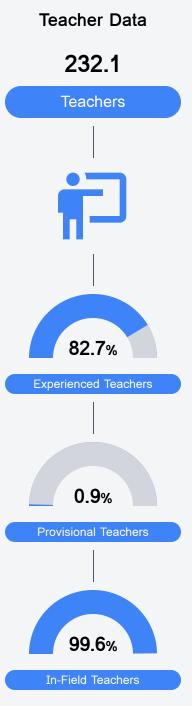

For more detailed information, please visit https://msrc.mdek12.org.



Brandon Quinn bquinn@alcornschools.org

## School Accountability Grade Components

Mississippi's accountability system assigns "A" through "F" letter grades for schools and districts. Grades are based on student achievement, student growth, student participation in testing, and other academic measures. COVID - 19 pandemic disruptions continue to be reflected in 2021 - 2022 accountability data, particularly growth data.

#### Math

Measurements of student performance on the statewide math assessment.



#### English

Measurements of student performance on the statewide English language arts (ELA) assessment.



#### Other Measures

Other measurements of student performance that factor into the accountability grade.









## **Alcorn School District**

## **Detailed Assessment and Other Data**

#### Student Performance

The following information shows each level of student performance on statewide assessments.







Advanced Course Participation