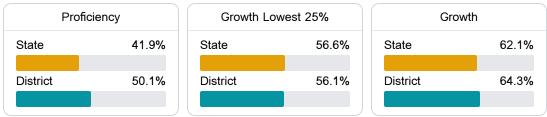

#### English

Measurements of student performance on the statewide English language arts (ELA) assessment.