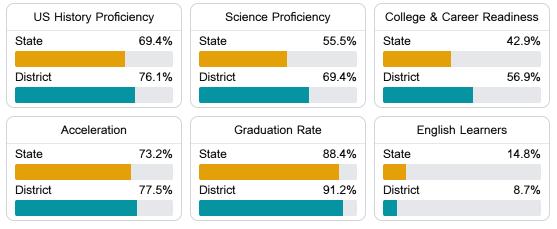

#### Other Measures

Other measurements of student performance that factor into the accountability grade.