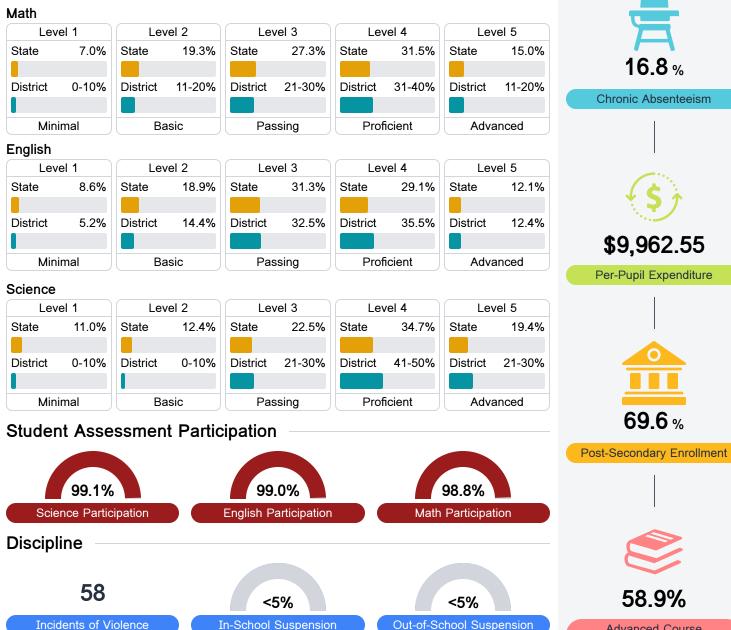

#### Math

Measurements of student performance on the statewide math assessment.

#### English

Measurements of student performance on the statewide English language arts (ELA) assessment.

#### Student Performance

The following information shows each level of student performance on statewide assessments.

Advanced Course Participation