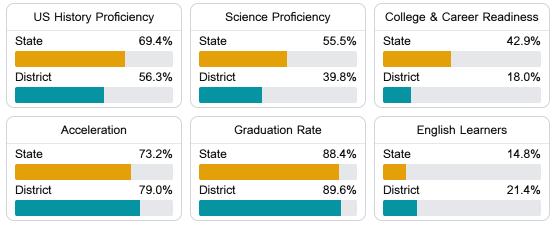

#### Other Measures

Other measurements of student performance that factor into the accountability grade.