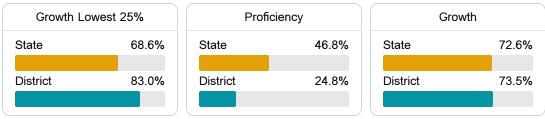

# District Report Card 2021 - 2022

For more detailed information, please visit https://msrc.mdek12.org.



## School Accountability Grade Components

Mississippi's accountability system assigns "A" through "F" letter grades for schools and districts. Grades are based on student achievement, student growth, student participation in testing, and other academic measures. COVID - 19 pandemic disruptions continue to be reflected in 2021 - 2022 accountability data, particularly growth data.

Teacher Data

229.6

### Math

Measurements of student performance on the statewide math assessment.



#### English

Measurements of student performance on the statewide English language arts (ELA) assessment.



#### Other Measures

Other measurements of student performance that factor into the accountability grade.







# **Detailed Assessment and Other Data**

#### Student Performance

The following information shows each level of student performance on statewide assessments.



Other Data

<5% Expulsions