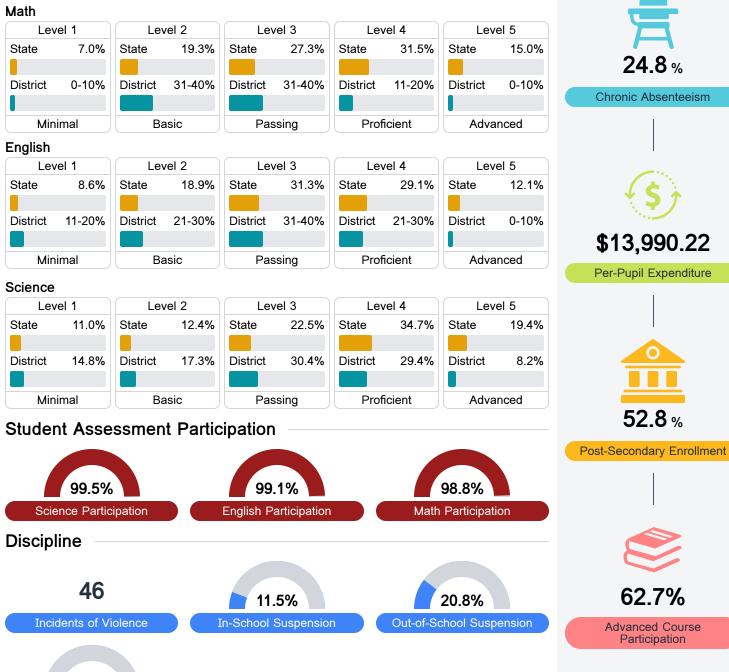

# **Detailed Assessment and Other Data**

#### Student Performance

The following information shows each level of student performance on statewide assessments.

Other Data

<5% Expulsions