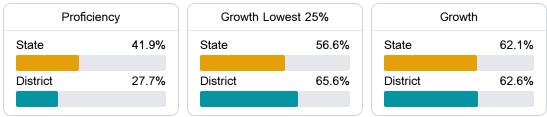

#### English

Measurements of student performance on the statewide English language arts (ELA) assessment.